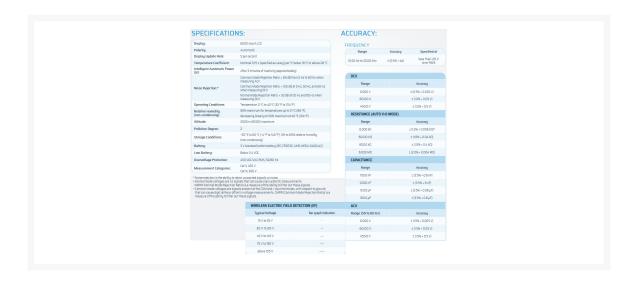

- 1. Powers up in "automatic mode"
- AC voltage
- DC voltage
- Resistance
- 2. Manual selection of each function
- Continuity
- Electric Field (EF) (voltage detector)
- Volts AC
- Volts DC
- 3. 6000 Count large digit LCD
- Resistance
- Frequency
- Capacitance