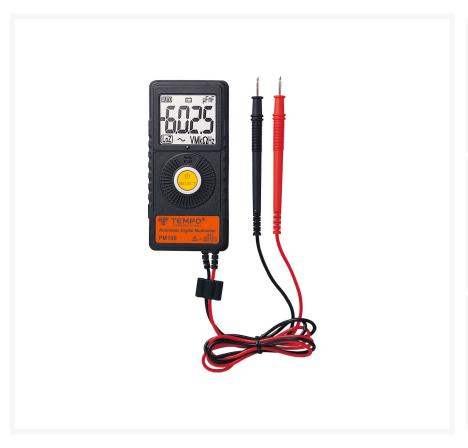

## **Short Description**

Small and perfectly formed with all the basic measurement features you're likely to need, including fully automatic operation by default: the Pocket Multimeter (PM-100) from Tempo Communications is a great addition to any toolbox.

Truly pocket sized, yet immensely useful and built to international safety standards, the PM-100 will easily become your go-to tool for quickly checking electrical supplies and basic continuity.

Supplied in a convenient zipper case, the only control on this Pocket Multimeter is a single push button that switches the unit on and off, and cycles through the various tests:

- 1. Powers up in "automatic mode"
- AC voltage
- DC voltage
- Resistance
- 2. Manual selection of each function
- Continuity
- Electric Field (EF) (voltage detector)
- Volts AC
- Volts DC
- 3. 6000 Count large digit LCD
- Resistance
- Frequency
- Capacitance