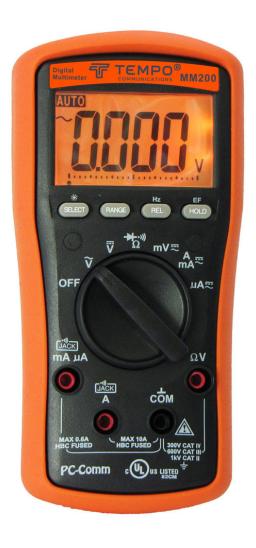

## **Short Description**

Equipped with all the measurement features you're likely to need, the MM-200 from Tempo Communications is a workhorse multimeter for most technicians.

Built to international safety standards, the MM-200 performs all the tests any electrician would want from a multimeter. Features like "BeepJack" help prevent damage when leads are attached to the wrong

terminals for the type of test selected. Fully auto-ranging or manual—the choice is yours.

The backlit LCD helps when testing in those awkward cupboards.

Supplied with a zipper case and high-quality safety test leads:

- 1.Fast response 24 segment "bar-graph"
- 2.6000 Count large digit LCD
- 3.Core accuracy better than 0.5%
- 4. Average responding AC measurements
- 5.Measurements
- •Voltage (ac or dc)
- •Current (ac or dc)
- •Continuity•Resistance
- •Diode
- Frequency
- •Electric Field (EF) voltage detector