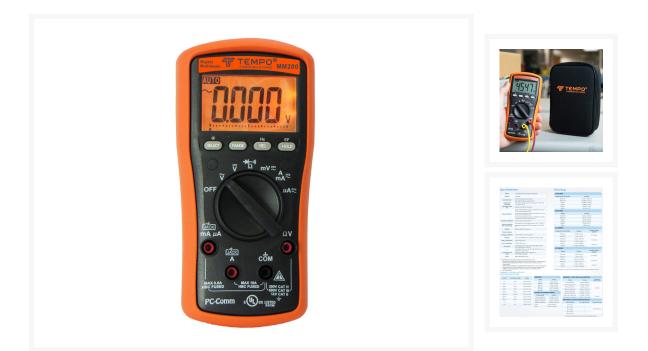

## **Product Images**

Product Code: C00-4145

## **Short Description**

Equipped with all the measurement features you're likely to need, the MM-200 from Tempo Communications is a workhorse multimeter for most technicians.

Built to international safety standards, the MM-200 performs all the tests any electrician would want from a multimeter. Features like "BeepJack" help prevent damage when leads are attached to the wrong terminals for the type of test selected. Fully auto-ranging or manual—the choice is yours.

The backlit LCD helps when testing in those awkward cupboards.

Supplied with a zipper case and high-quality safety test leads:

1.Fast response 24 segment "bar-graph"
 2.6000 Count large digit LCD

3.Core accuracy better than 0.5%
4.Average responding AC measurements
5.Measurements
•Voltage (ac or dc)
•Current (ac or dc)
•Continuity•Resistance
•Diode
•Frequency
•Electric Field (EF) voltage detector