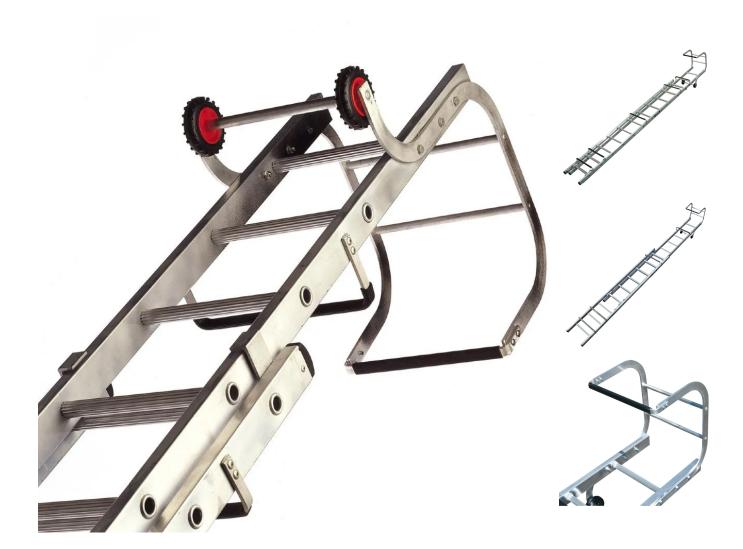

## **Short Description**

Superior quality trade roof ladder manufactured in the UK from high grade aluminium to ensure strength and stability.

Adopted by many blue chip companies throughout the UK and beyond.

- Heavy duty ridge hook for stability when placed on the roof
- Industrial non-slip rungs and box section stiles
- Rubber bearer bars to help distribute weight evenly and help prevent damage to the roo
- Double section fitted with locking safety catch

## Description

Superior quality trade roof ladder manufactured in the UK from high grade aluminium to ensure strength and stability.

Adopted by many blue chip companies throughout the UK and beyond.

• Heavy duty ridge hook for stability when placed on the roof

- Industrial non-slip rungs and box section stiles
- Rubber bearer bars to help distribute weight evenly and help prevent damage to the roo
- Double section fitted with locking safety catch

Closed Length: 2.44 metres