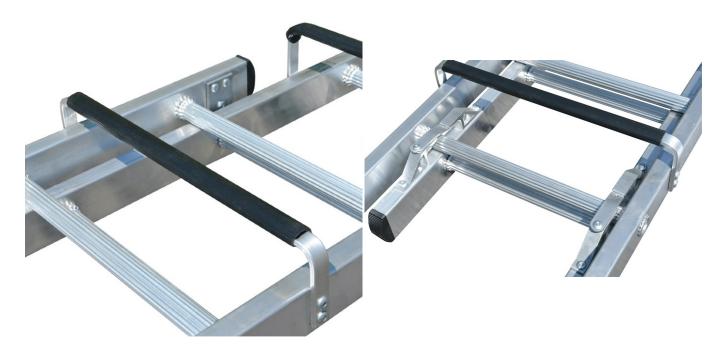

- Heavy duty ridge hook for stability when placed on the roof
- Industrial non-slip rungs and box section stiles
- Rubber bearer bars to help distribute weight evenly and help prevent damage to the roo
- Double section fitted with locking safety catch

- Industrial non-slip rungs and box section stiles
- Rubber bearer bars to help distribute weight evenly and help prevent damage to the roo
- Double section fitted with locking safety catch

Closed Length: 2.44 metres