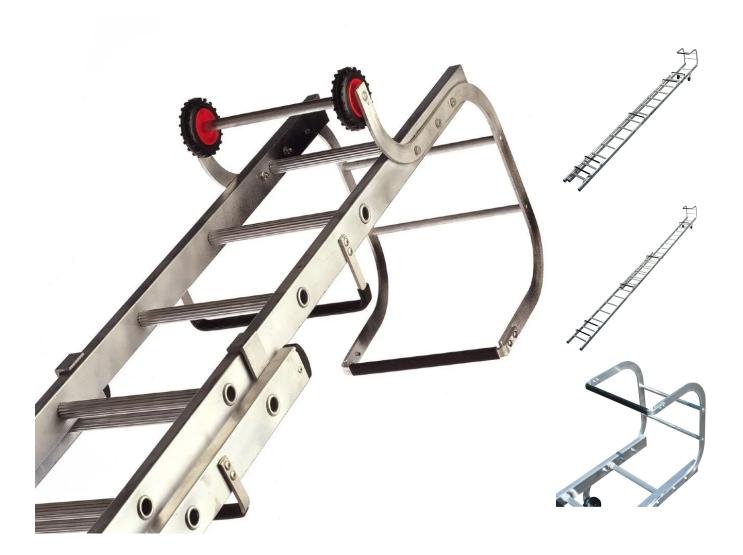

## Lyte TRL240 2 Section Roof Ladder 6.68m

Product Images Product Code: S00-4198

- Heavy duty ridge hook for stability when placed on the roof
- Industrial non-slip rungs and box section stiles
- Rubber bearer bars to help distribute weight evenly and help prevent damage to the roo
- Double section fitted with locking safety catch

Closed Length: 4.86 metres

Overall Length: 6.68 metres

Rungs: 15 + 13

Weight: 17.8kg

• Heavy duty ridge hook for stability when placed on the roof

- Industrial non-slip rungs and box section stiles
- Rubber bearer bars to help distribute weight evenly and help prevent damage to the roo
- Double section fitted with locking safety catch