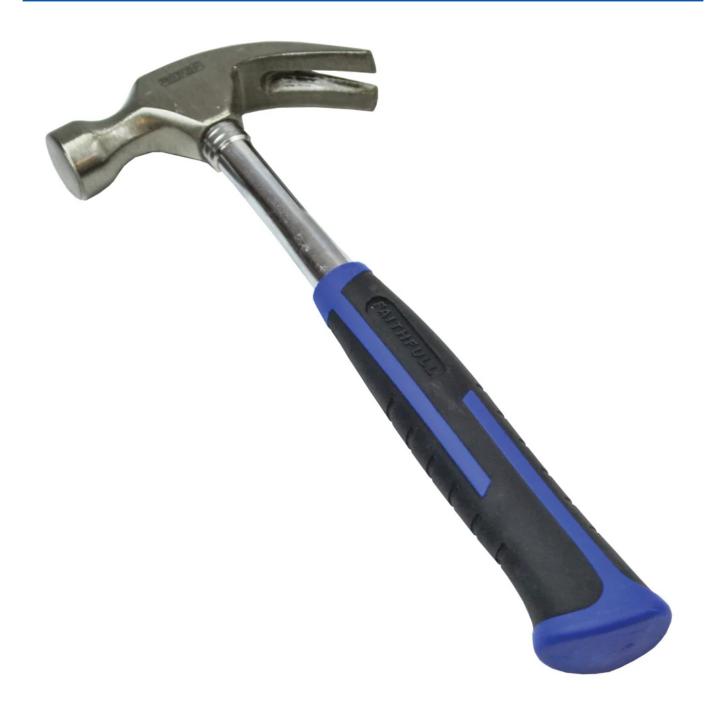

## **Claw Hammer Steel Shafted 8oz**

**Product Images Product Code: J53-4155** 

## **Short Description**

Steel shafted claw hammer with precision ground and hardened curved claws to withstand the most heavy nail pulling. The securely fitted steel shaft providing maximum leverage.

Each hammer is individually tested for weight tolerance, steel ingredients, crack testing, measured hardness, manufacturing processes, heat treatment and overall dimensions and is manufactured in accordance to BS 876.

Features:

Hardened and heat-treated head. Precision ground striking face. Sturdy claw for nail pulling. Tubular steel shaft. Rubber non-slip handle grip.

Weight: 227g (1/2lb)