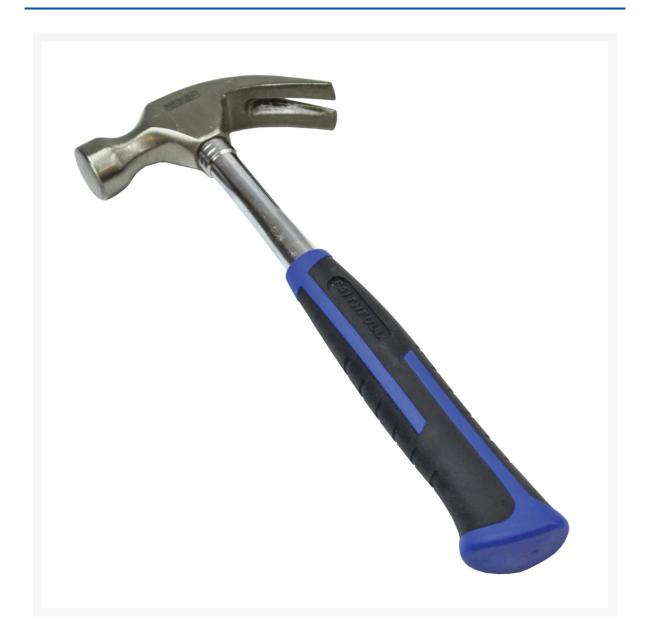

## Claw Hammer Steel Shafted 8oz

**Product Images** 

Product Code: J53-4155

## **Short Description**

Steel shafted claw hammer with precision ground and hardened curved claws to withstand the most heavy nail pulling. The securely fitted steel shaft providing maximum leverage.

Each hammer is individually tested for weight tolerance, steel ingredients, crack testing, measured hardness, manufacturing processes, heat treatment and overall dimensions and is manufactured in accordance to BS 876.

Features:

Hardened and heat-treated head. Precision ground striking face. Sturdy claw for nail pulling. Tubular steel shaft. Rubber non-slip handle grip.

Weight: 227g (1/2lb)