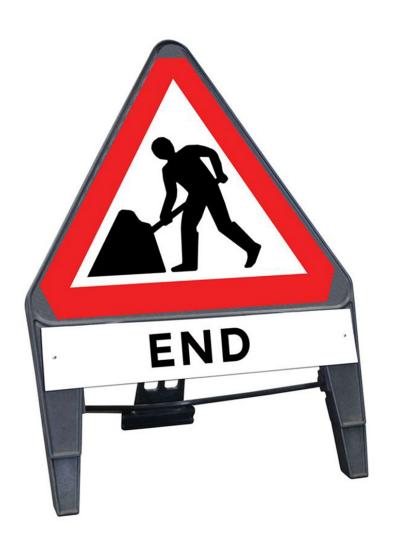

## Men at Work with End Plate Polypropylene Q Sign 750mm

Product Images Product Code: S09-4099

## **Short Description**

Extremely strong and robust design giving durability and long life without rust.

Manufactured from recycled polypropylene with excellent weight / footprint stability.

Easy and safe to handle with no sharp edges and stackable for storage and transport.

Approximately 7.4kg.

Extremely strong and robust design.

Long life and durability.

Manufactured from recycled polypropylene.

Stackable storage and transport.

Non flammable.

Standards

Conforms to requirements of BS 8442:2015

## **Description**

Extremely strong and robust design giving durability and long life without rust.

Manufactured from recycled polypropylene with excellent weight / footprint stability.

Easy and safe to handle with no sharp edges and stackable for storage and transport.