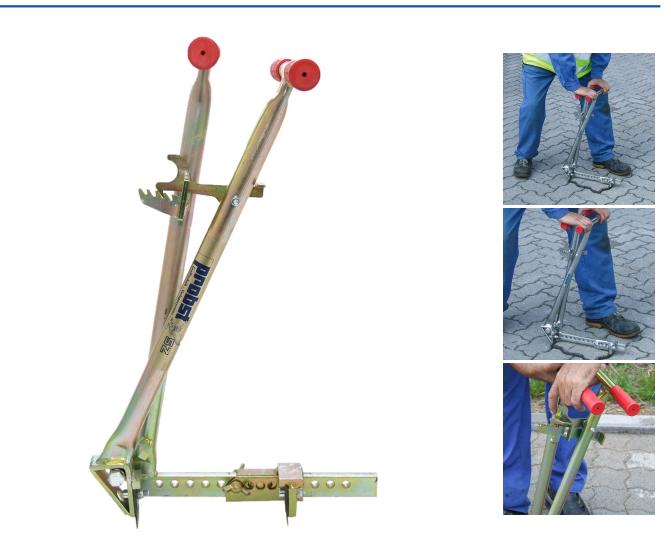

#### **Product Images**

Product Code: S83-4016

## **Short Description**

An essential tool for any contractor who laying paving blocks or carrying out repairs to paved surfaces. Fully adjustable.

#### Features

2

- Locking Device. The operator does not need to continually squeeze the PZ-handles together!
- Fully Aadjustable without additional tools.
- Supplied complete with easily exchangeable high-quality-special double spring-steel blades
- Galvanised finish

#### Specifications

Dead Weight: 4kg (9 lbs) 6 (15) 200

Gripping Range: 90-330mm (3½ – 13")