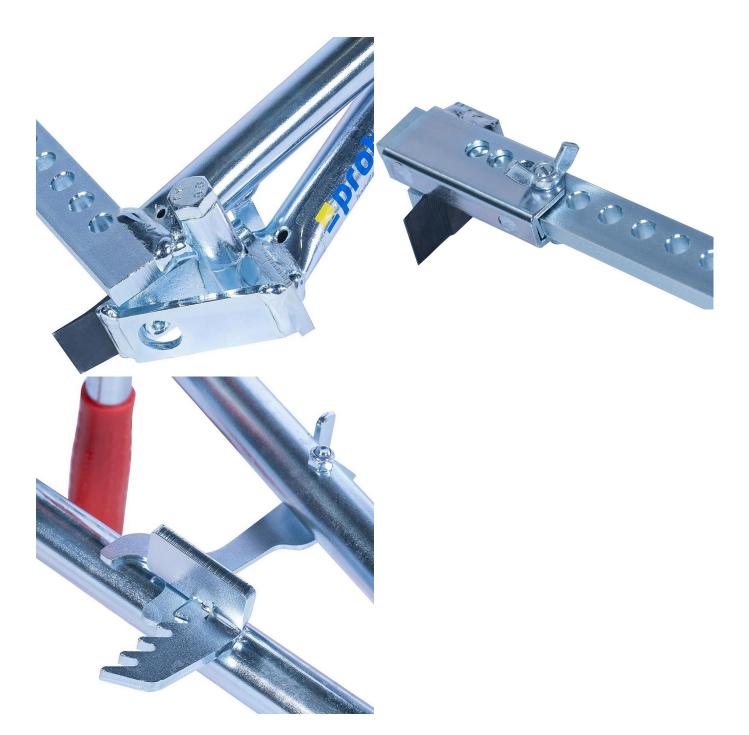

#### **Product Images**

Product Code: S83-4016

#### Features

2

- Locking Device. The operator does not need to continually squeeze the PZ-handles together!
- Fully Aadjustable without additional tools.
- Supplied complete with easily exchangeable high-quality-special double spring-steel blades
- Galvanised finish

#### Features

- Locking Device. The operator does not need to continually squeeze the PZ-handles together!
- Fully Aadjustable without additional tools.
- Supplied complete with easily exchangeable high-quality-special double spring-steel blades
- Galvanised finish