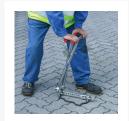

# **Short Description**

An essential tool for any contractor who laying paving blocks or carrying out repairs to paved

surfaces. Fully adjustable.

#### **Features**

- Locking Device. The operator does not need to continually squeeze the PZ-handles together!
- Fully Aadjustable without additional tools.
- Supplied complete with easily exchangeable high-quality-special double spring-steel blades
- Galvanised finish