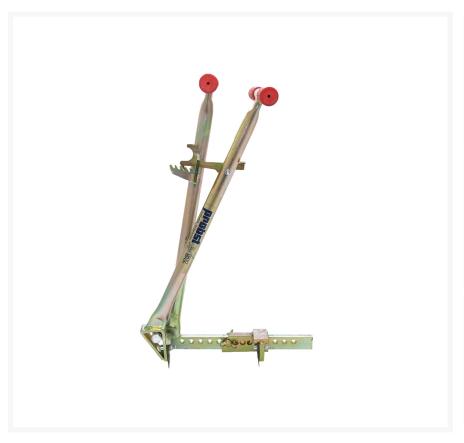

# Probst Paving Block Extractor

Product Images Product Code: \$83-4016

# **Short Description**

An essential tool for any contractor who laying paving blocks or carrying out repairs to paved

surfaces. Fully adjustable.

#### **Features**

- Locking Device. The operator does not need to continually squeeze the PZ-handles together!
- Fully Aadjustable without additional tools.
- Supplied complete with easily exchangeable high-quality-special double spring-steel blades
- Galvanised finish

## **Specifications**

Dead Weight: 4kg (9 lbs) 6 (15) 200

Gripping Range: 90-330mm (3½ - 13")