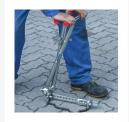

# **Short Description**

An essential tool for any contractor who laying paving blocks or carrying out repairs to paved

surfaces. Fully adjustable.

#### **Features**

- Locking Device. The operator does not need to continually squeeze the PZ-handles together!
- Fully Aadjustable without additional tools.
- Supplied complete with easily exchangeable high-quality-special double spring-steel blades
- Galvanised finish