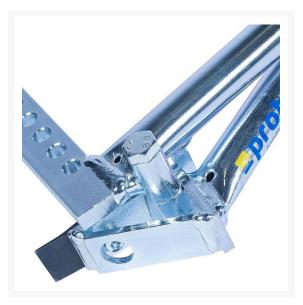

# **Short Description**

An essential tool for any contractor who laying paving blocks or carrying out repairs to paved

surfaces. Fully adjustable.

#### **Features**

- Locking Device. The operator does not need to continually squeeze the PZ-handles together!
- Fully Aadjustable without additional tools.
- Supplied complete with easily exchangeable high-quality-special double spring-steel blades
- Galvanised finish

# **Description**

An essential tool for any contractor who laying paving blocks or carrying out repairs to paved

surfaces. Fully adjustable.