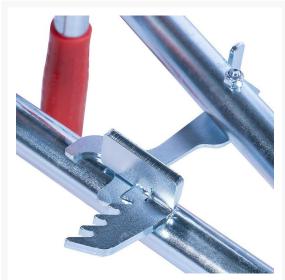

#### **Features**

- Locking Device. The operator does not need to continually squeeze the PZ-handles together!
- Fully Aadjustable without additional tools.
- Supplied complete with easily exchangeable high-quality-special double spring-steel blades
- Galvanised finish