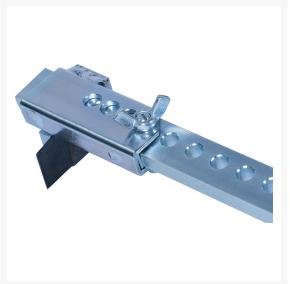

#### **Features**

- Locking Device. The operator does not need to continually squeeze the PZ-handles together!
- Fully Aadjustable without additional tools.
- Supplied complete with easily exchangeable high-quality-special double spring-steel blades
- Galvanised finish