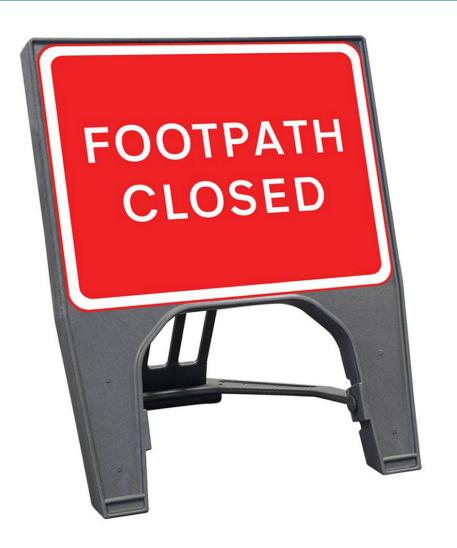

## Footpath Closed Polypropylene Q Sign - 600x450mm

Product Images Product Code: S09-4093

## **Short Description**

Extremely strong and robust design giving durability and long life without rust.

Manufactured from recycled polypropylene with excellent weight / footprint stability.

Easy and safe to handle with no sharp edges and stackable for storage and transport.

Approximately 4.8kg.

Extremely strong and robust design.

Long life and durability.

Manufactured from recycled polypropylene.

Stackable storage and transport.

Non flammable.

Standards

Conforms to requirements of BS 8442:2015