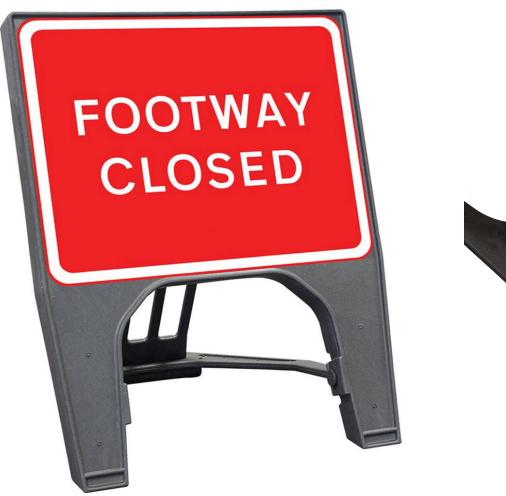

## Footway Closed Polypropylene Q Sign - 600x450mm

Product Images Product Code: S09-4096

## **Short Description**

Extremely strong and robust design giving durability and long life without rust.

Manufactured from recycled polypropylene with excellent weight / footprint stability.

Easy and safe to handle with no sharp edges and stackable for storage and transport.

Approximately 4.8kg.

Extremely strong and robust design.

Long life and durability.

Manufactured from recycled polypropylene.

Stackable storage and transport.

Non flammable.

Standards

Conforms to requirements of BS 8442:2015