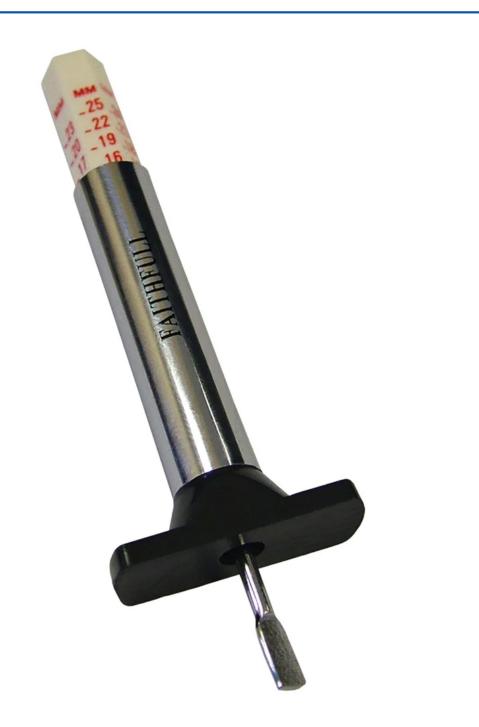

## **Product Images**

Product Code: K70-4104

This easy-to-use Tread Depth Gauge quickly checks whether tyres are legal and roadworthy and helps to spot uneven thread wear and tracking errors. It gives fast and easy to read measurement of tyre tread depth from 1 to 24mm in one millimetre graduations on sliding barrel. It has a steel body with easy read sliding plastic centre column.

Includes a 1.6mm graduation marking to comply with MOT minimum tyre tread depth requirement.