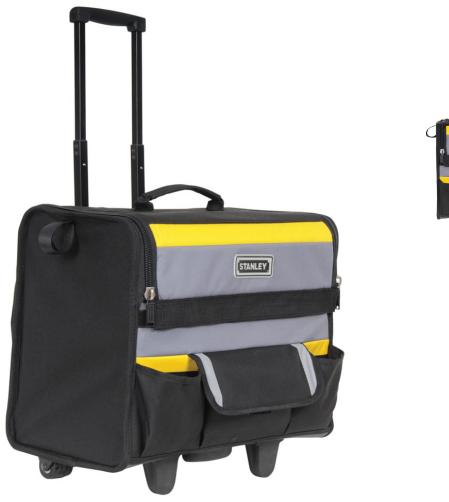

## **Stanley Wheeled Soft Bag**

Product Images Product Code: B70-4103

## **Short Description**

The Stanley Wheeled Soft Bag is made from a heavy-duty 600 x 600 denier fabric that resists cuts and scratches. The bag has a rigid bulky structure design and removable dividers which are hard wearing, strong and durable. In addition, the extendable easy carriage handle makes it convenient to manoeuvre the bag.

It has multiple internal and external pockets for maximum organisation and secure storage of small parts or personal items. It has easy access to tools and provides maximum organisation including drill storage.

Dimensions: 460 x 330 x 450mm.