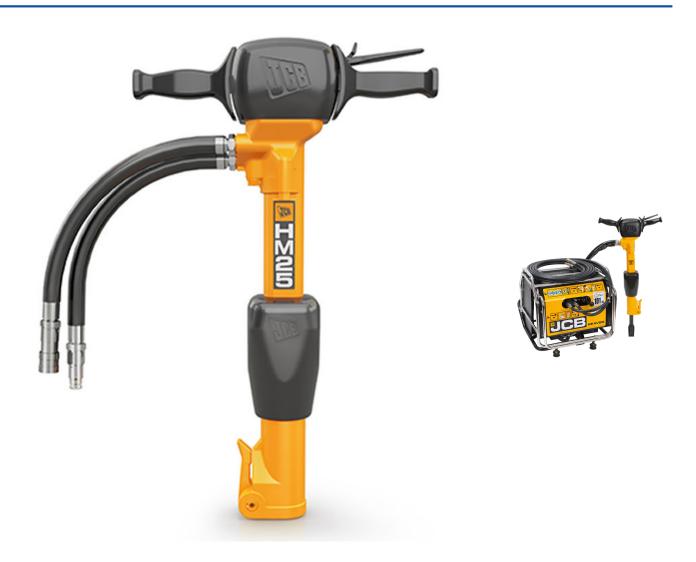

## JCB HM25 Breaker

UB8 2GU

Product Images Product Code: P57-3911

The JCB HM25 handheld breaker is ideal for use with the JCB Beaver Powerpack with 1500 blows/min will power its way through most jobs.