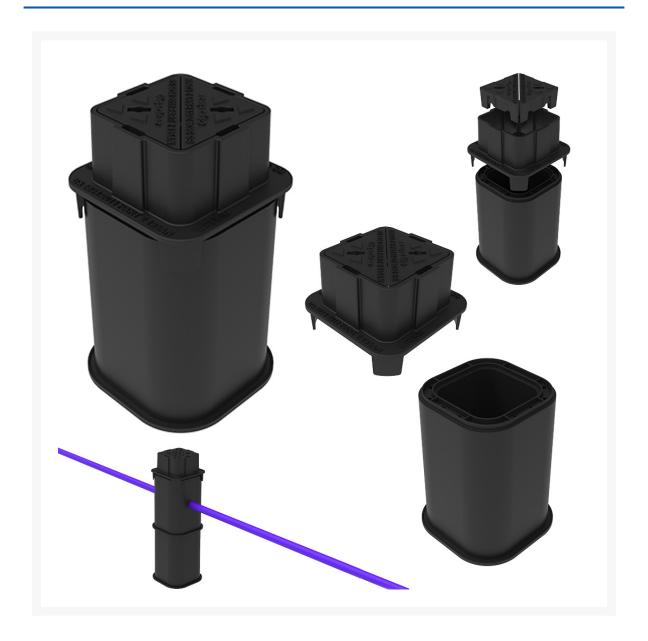

## **STAKKAbox Toby Joint Box**

Product Images Product Code: \$83-5085

The access chamber system can be installed in the carriageway making it the ideal solution for your rural telco network.

The STAKKAbox™ Toby is made up of one 300mm deep section that has a 150mm x 150mm clear opening with integrated base section.