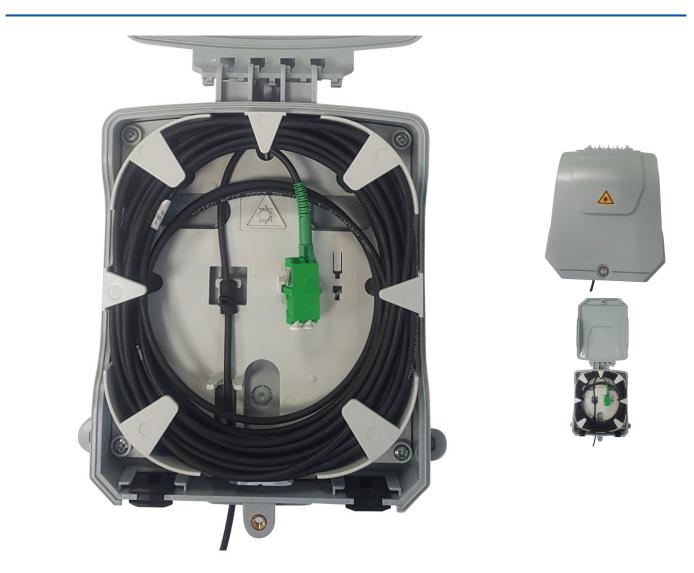

## **Short Description**

The CO-WMFE-FTTX is a wall mounted fibre management system for broadband network architecture

that provides optical signals to the customer premises.

- Compact and modular wall- mountable customer termination box
- Fibre splices can be managed in single circuits using the fibre organising systems.
- Cable coming into the enclosure is hidden by protective tubing which is secured to the external wall (not included)
- Three fixing holes located on the box so it can be secured tightly to the external wall.

## Description

The CO-WMFE-FTTX is a wall mounted fibre management system for broadband network architecture that provides optical signals to the customer premises.

- Compact and modular wall- mountable customer termination box
- Fibre splices can be managed in single circuits using the fibre organising systems.
- Cable coming into the enclosure is hidden by protective tubing which is secured to the external wall (not included)
- Three fixing holes located on the box so it can be secured tightly to the external wall.