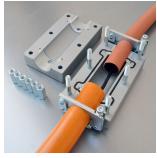

### **Short Description**

The duct joining block is used for joining ducts in almost all combinations between 14 and 50mm. Unlike a plastic connector, the joining block can be split into two halves and used again and again.

At the same time it can withstand much greater pressure. It's made from surface treated aluminium and

an easily withstand a pressure of 25 bar from air/water.

https://www.millsltd.com/default/fremco-duct-joining-block.html 23/04/2024 The duct joining block uses the same type of inserts and duct collets as the junction block. This means that they can be mixed in all kinds of combinations.

## Description

The duct joining block is used for joining ducts in almost all combinations between 14 and 50mm. Unlike a plastic connector, the joining block can be split into two halves and used again and again.

At the same time it can withstand much greater pressure. It's made from surface treated aluminium and can easily withstand a pressure of 25 bar from air/water.

The duct joining block uses the same type of inserts and duct collets as the junction block. This means that they can be mixed in all kinds of combinations.