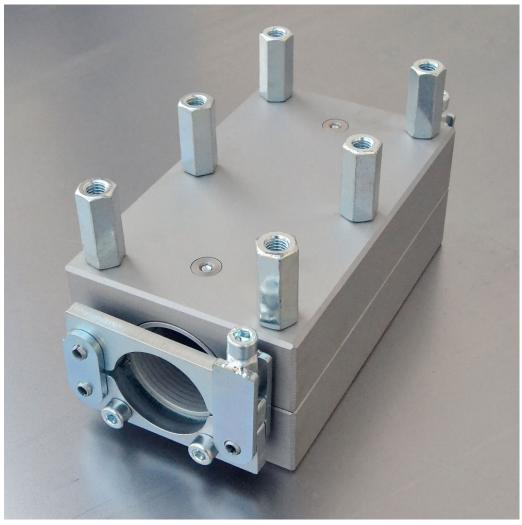

### **Short Description**

The duct joining block is used for joining ducts in almost all combinations between 14 and 50mm. Unlike a plastic connector, the joining block can be split into two halves and used again and again.

At the same time it can withstand much greater pressure. It's made from surface treated aluminium and

an easily withstand a pressure of 25 bar from air/water.

https://www.millsltd.com/default/fremco-duct-joining-block.html 23/04/2024 The duct joining block uses the same type of inserts and duct collets as the junction block. This means that they can be mixed in all kinds of combinations.

## Description

The duct joining block is used for joining ducts in almost all combinations between 14 and 50mm. Unlike a plastic connector, the joining block can be split into two halves and used again and again.

At the same time it can withstand much greater pressure. It's made from surface treated aluminium and can easily withstand a pressure of 25 bar from air/water.

The duct joining block uses the same type of inserts and duct collets as the junction block. This means that they can be mixed in all kinds of combinations.