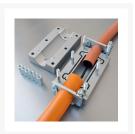

## **Short Description**

The duct joining block is used for joining ducts in almost all combinations between 14 and 50mm. Unlike a plastic connector, the joining block can be split into two halves and used again and again.

At the same time it can withstand much greater pressure. It's made from surface treated aluminium and can easily withstand a pressure of 25 bar from air/water.

The duct joining block uses the same type of inserts and duct collets as the junction block. This means that they can be mixed in all kinds of combinations.

## **Description**

The duct joining block is used for joining ducts in almost all combinations between 14 and 50mm. Unlike a plastic connector, the joining block can be split into two halves and used again and again.