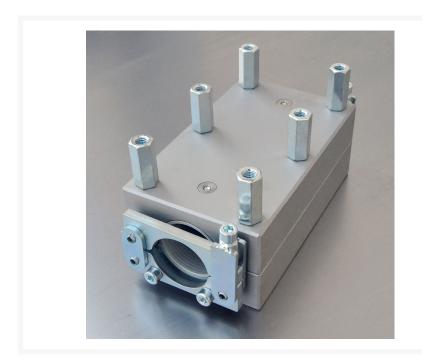

## **Short Description**

The duct joining block is used for joining ducts in almost all combinations between 14 and 50mm. Unlike a plastic connector, the joining block can be split into two halves and used again and again.

At the same time it can withstand much greater pressure. It's made from surface treated aluminium and can easily withstand a pressure of 25 bar from air/water.

The duct joining block uses the same type of inserts and duct collets as the junction block. This means that they can be mixed in all kinds of combinations.

## **Description**

The duct joining block is used for joining ducts in almost all combinations between 14 and 50mm. Unlike a plastic connector, the joining block can be split into two halves and used again and again.