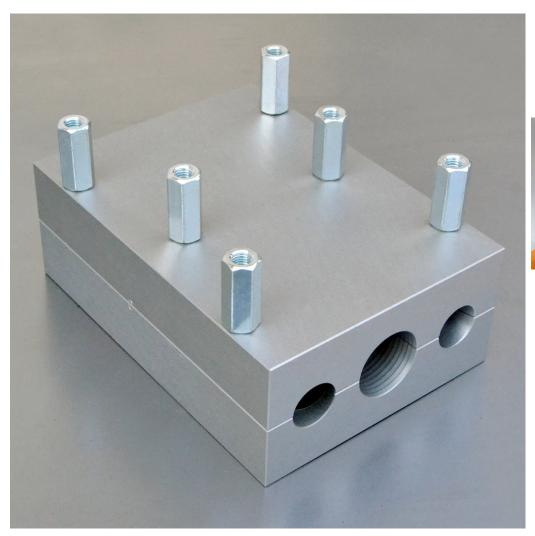

## **Short Description**

The X-block is used for adding one cable to an existing duct with two cables inside. It is made from surface treated aluminium and can easily withstand a pressure of 25 bar from air/water.

The X-block is made with a fixed 40mm connection at one end and a fixed 50mm connection at the

This means that the block can be freely reversed and connected to 40mm and 50mm existing ducts in the ground and connected to Powerflow or Multiflow machines with either a 40mm or 50mm supply duct (depending on availability).

## **Description**

The X-block is used for adding one cable to an existing duct with two cables inside. It is made from surface treated aluminium and can easily withstand a pressure of 25 bar from air/water.

The X-block is made with a fixed 40mm connection at one end and a fixed 50mm connection at the opposite end.

This means that the block can be freely reversed and connected to 40mm and 50mm existing ducts in the ground and connected to Powerflow or Multiflow machines with either a 40mm or 50mm supply duct (depending on availability).