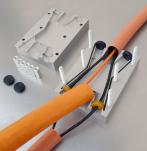

Mills Limited Unit 2, Zodiac Business Park, High Road, Cowley Uxbridge

UB8 2GU

Contact us on: Tel: 020 8833 2626 Fax: 020 8833 2600

Email: sales@millsltd.com

Company No. 00282704 VAT No. 227082574

## Fremco Overblow X Block

**Product Code: XBLOCK Product Images** 







## **Short Description**

The X-block is used for adding one cable to an existing duct with two cables inside. It is made from surface treated aluminium and can easily withstand a pressure of 25 bar from air/water.

The X-block is made with a fixed 40mm connection at one end and a fixed 50mm connection at the

This means that the block can be freely reversed and connected to 40mm and 50mm existing ducts in the ground and connected to Powerflow or Multiflow machines with either a 40mm or 50mm supply duct (depending on availability).

The X-block uses the same type of cable seals as the junction block.

## **Description**

The X-block is used for adding one cable to an existing duct with two cables inside. It is made from surface treated aluminium and can easily withstand a pressure of 2