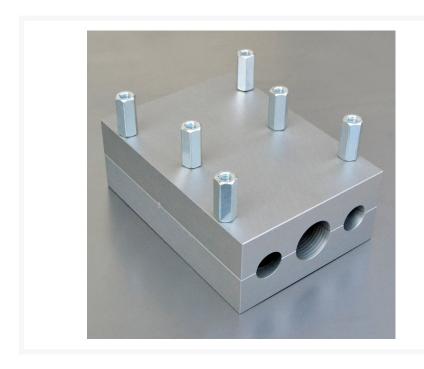

## **Short Description**

The X-block is used for adding one cable to an existing duct with two cables inside. It is made from surface treated aluminium and can easily withstand a pressure of 25 bar from air/water.

The X-block is made with a fixed 40mm connection at one end and a fixed 50mm connection at the opposite end.

This means that the block can be freely reversed and connected to 40mm and 50mm existing ducts in the ground and connected to Powerflow or Multiflow machines with either a 40mm or 50mm supply duct (depending on availability).

## **Description**

The X-block is used for adding one cable to an existing duct with two cables inside. It is made from surface treated aluminium and can easily withstand a pressure of 25 bar from air/water.