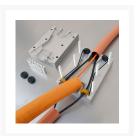

Mills Limited Unit 2, Zodiac Business Park, High Road, Cowley Uxbridge

UB8 2GU

Contact us on: Tel: 020 8833 2626

Fax: 020 8833 2600 Email: sales@millsltd.com

Company No. 00282704 VAT No. 227082574

## Fremco Overblow X Block

Product Images





**Product Code: XBLOCK** 



## **Short Description**

The X-block is used for adding one cable to an existing duct with two cables inside. It is made from surface treated aluminium and can easily withstand a pressure of 25 bar from air/water.

The X-block is made with a fixed 40mm connection at one end and a fixed 50mm connection at the opposite end.

This means that the block can be freely reversed and connected to 40mm and 50mm existing ducts in the ground and connected to Powerflow or Multiflow machines with either a 40mm or 50mm supply duct (depending on availability).

The X-block uses the same type of cable seals as the junction block.

## **Description**

The X-block is used for adding one cable to an existing duct with two cables inside. It is made from surface treated aluminium