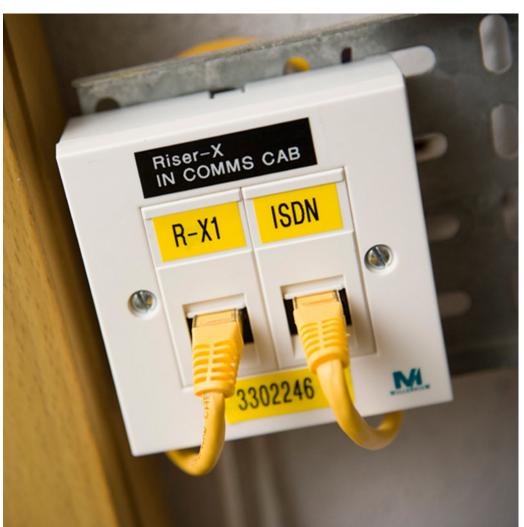

## **Short Description**

The Brother 24mm Black on Yellow Self-Laminating Tape has been developed for long-term labelling of

network cables and has special adhesive and labelling properties that ensure that the labels adhere well and firmly to wires and cables. This label tape can be used with a number of P-touch models that accept 24 mm e tape cassettes.

## **Description**

The Brother 24mm Black on Yellow Self-Laminating Tape has been developed for long-term labelling of network cables and has special adhesive and labelling properties that ensure that the labels adhere well and firmly to wires and cables. This label tape can be used with a number of P-touch models that accept 24 mm e tape cassettes.