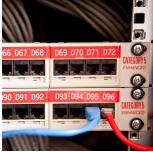

## **Short Description**

The Brother 24mm Black on Yellow Self-Laminating Tape has been developed for long-term labelling of

network cables and has special adhesive and labelling properties that ensure that the labels adhere well and firmly to wires and cables. This label tape can be used with a number of P-touch models that accept 24 mm e tape cassettes.

## **Description**

The Brother 24mm Black on Yellow Self-Laminating Tape has been developed for long-term labelling of network cables and has special adhesive and labelling properties that ensure that the labels adhere well and firmly to wires and cables. This label tape can be used with a number of P-touch models that accept 24 mm e tape cassettes.