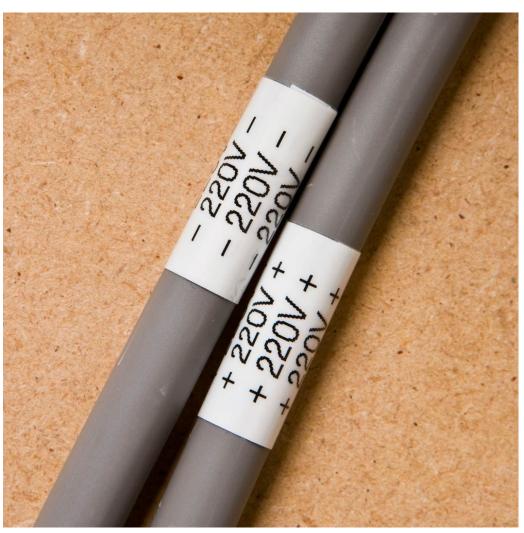

## **Short Description**

Designed to be used for the identification of cables and fibre, this Brother TZe-FX251 24mm black on

white label tape cassette has been developed with a special adhesive that allows the label to be either wrapped repeatedly around a cable, or attached to itself in the style of a flag.

**Key Features** 

24mm wide, 8m long High quality genuine Brother cassette Ensure durable, easily readable results

This flexible-ID labelling tape has a special adhesive that makes it ideal for use in labelling fibres and cables – the tape can easily be wrapped repeatedly around the surface if required – while the clear black on white colour ensures that labels are easy to read under any conditions.

And this versatile TZe-FX251 labelling tape is also suitable for other applications where there are tightly curved surfaces such as pipes and conduits.

Designed to withstand extremes of sunlight and temperature, as well as water, chemicals and abrasion, the TZe-FX251 is a true toolkit essential.

## **Description**

Designed to be used for the identification of cables and fibre, this Brother TZe-FX251 24mm black on white label tape cassette has been developed with a special adhesive that allows the label to be either wrapped repeatedly around a cable, or attached to itself in the style of a flag.