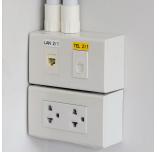

The special strong adhesive offers more sticking power to ensure your label stays attached on rough or uneven surfaces.

Equally handy in the home, office or workplace, this laminated black on white TZe-S241 labelling tape can be used to identify the contents of everything from file folders and shelves to USB flash drives, as well as cables and other equipment.