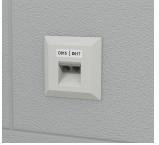

The special strong adhesive offers more sticking power to ensure your label stays attached on rough or uneven surfaces.

Equally handy in the home, office or workplace, this laminated black on white TZe-S241 labelling tape can be used to identify the contents of everything from file folders and shelves to USB flash drives, as well as cables and other equipment.