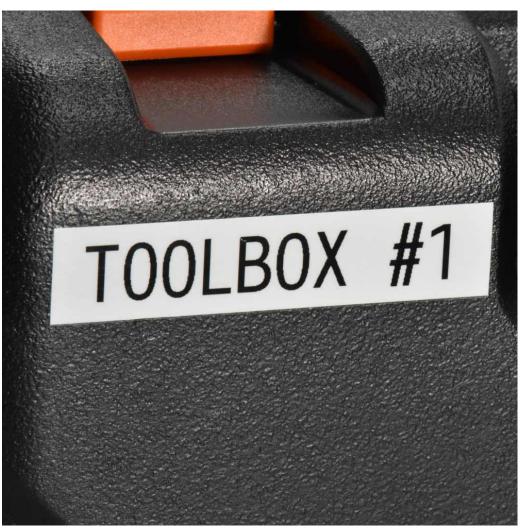

# **Short Description**

Compatible with a wide range of Brother's P-touch printers, this laminated TZe-S241 labelling tape cassette is especially versatile thanks to its easy-to-read black on white – so it comes in useful around the home, office and in other workplaces.

The special strong adhesive offers more sticking power to ensure your label stays attached on rough or uneven surfaces.

Equally handy in the home, office or workplace, this laminated black on white TZe-S241 labelling tape can be used to identify the contents of everything from file folders and shelves to USB flash drives, as well as cables and other equipment.

# **Description**

Compatible with a wide range of Brother's P-touch printers, this laminated TZe-S241 labelling tape cassette is especially versatile thanks to its easy-to-read black on white – so it comes in useful around the home, office and in other workplaces.