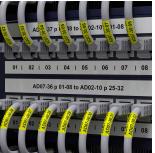

The special strong adhesive offers more sticking power to ensure your label stays attached on rough or uneven surfaces.

Equally handy in the home, office or workplace, this laminated black on white TZe-S241 labelling tape can be used to identify the contents of everything from file folders and shelves to USB flash drives, as well as cables and other equipment.