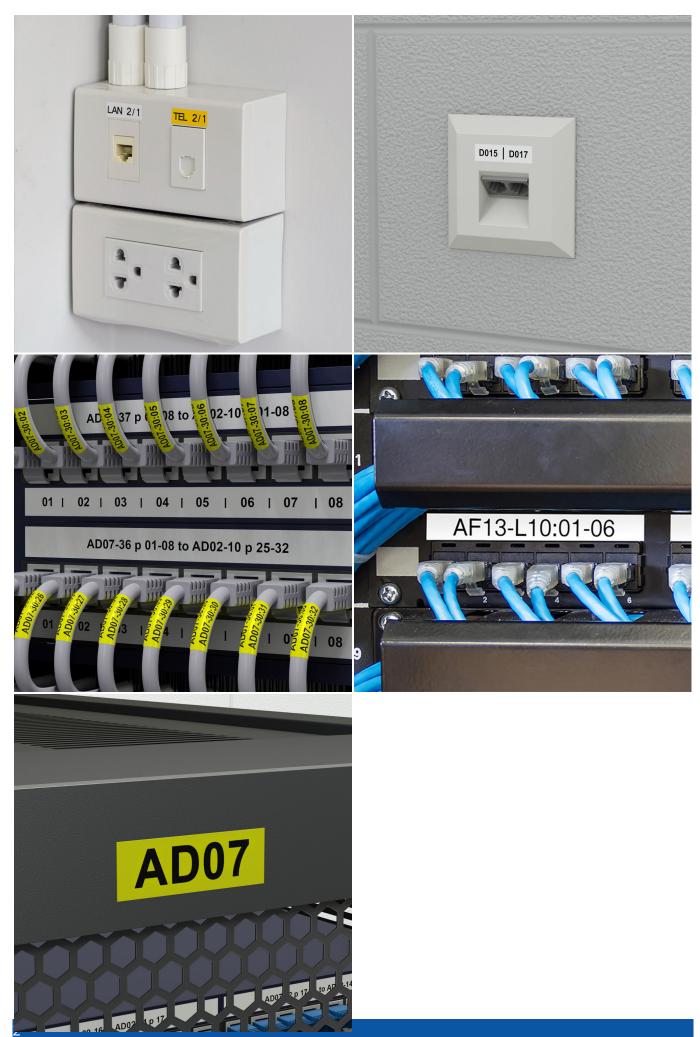

The special strong adhesive offers more sticking power to ensure your label stays attached on rough or uneven surfaces.

Equally handy in the home, office or workplace, this laminated black on yellow TZe-S641 labelling tape can be used to identify the contents of everything from file folders and shelves to USB flash drives, as well as cables and other equipment.