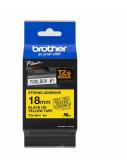

# Brother Strong Adhesive Tape Black on Yellow 18mm TZe-S641

Product Images Product Code: C92-3595

https://www.millsltd.com/default/brother-strong-adhesive-tape-black-on-yellow-18mm-tze-s641.html 02/05/2024

#### **Key Features**

- 18mm wide, 8m long
- High quality genuine Brother cassette
- Ensure durable, easily readable results

This genuine Brother TZe-S641 labelling tape cassette is guaranteed to provide you with crisp, sharp and easily readable labels that last.