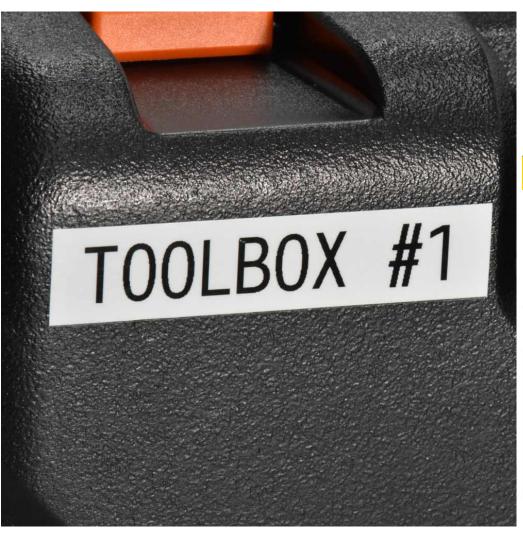

### **Short Description**

Compatible with a wide range of Brother's P-touch printers, this laminated TZe-S641 labelling tape cassette is especially versatile thanks to its easy-to-read black on yellow colour – so it comes in useful around the home, office and in other workplaces.

The special strong adhesive offers more sticking power to ensure your label stays attached on rough or uneven surfaces.

Equally handy in the home, office or workplace, this laminated black on yellow TZe-S641 labelling tape can be used to identify the contents of everything from file folders and shelves to USB flash drives, as well as cables and other equipment.

## **Description**

Compatible with a wide range of Brother's P-touch printers, this laminated TZe-S641 labelling tape cassette is especially versatile thanks to its easy-to-read black on yellow colour – so it comes in useful around the home, office and in other workplaces.