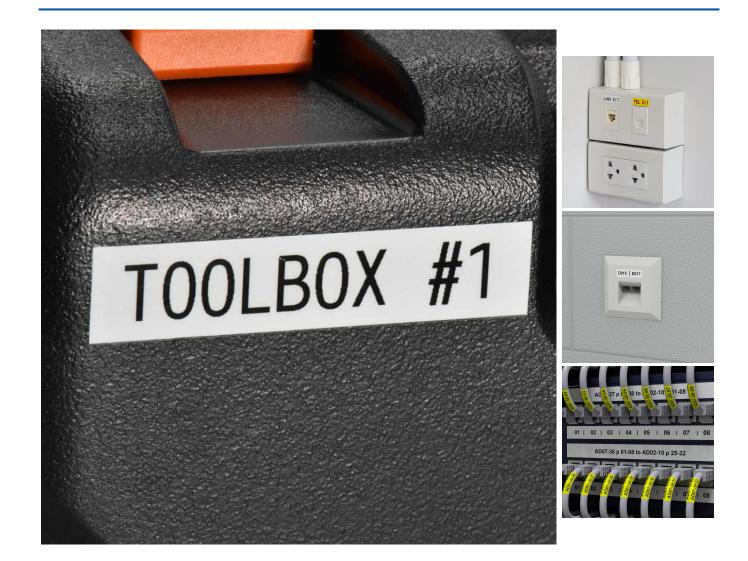

The special strong adhesive offers more sticking power to ensure your label stays attached on rough or uneven surfaces.

Equally handy in the home, office or workplace, this laminated black on yellow TZe-S651 labelling tape can be used to identify the contents of everything from file folders and shelves to USB flash drives, as well as cables and other equipment.