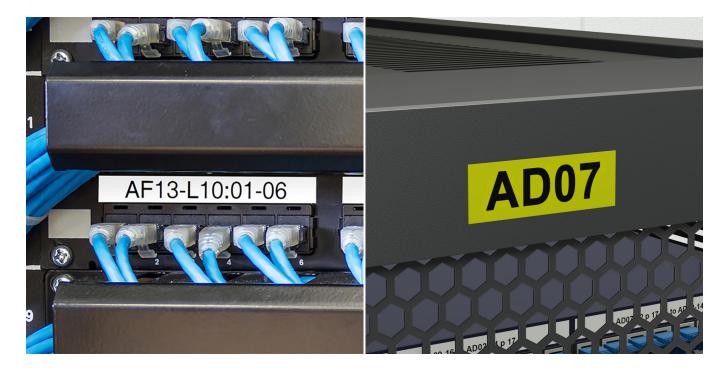

The special strong adhesive offers more sticking power to ensure your label stays attached on rough or uneven surfaces.

Equally handy in the home, office or workplace, this laminated black on yellow TZe-S651 labelling tape can be used to identify the contents of everything from file folders and shelves to USB flash drives, as well as cables and other equipment.