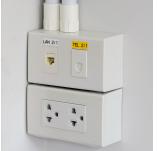

The special strong adhesive offers more sticking power to ensure your label stays attached on rough or uneven surfaces.

Equally handy in the home, office or workplace, this laminated black on white TZe-S251 labelling tape can be used to identify the contents of everything from file folders and shelves to USB flash drives, as well as cables and other equipment.