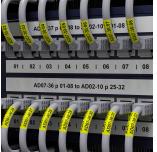

The special strong adhesive offers more sticking power to ensure your label stays attached on rough or uneven surfaces.

Equally handy in the home, office or workplace, this laminated black on white TZe-S251 labelling tape can be used to identify the contents of everything from file folders and shelves to USB flash drives, as well as cables and other equipment.