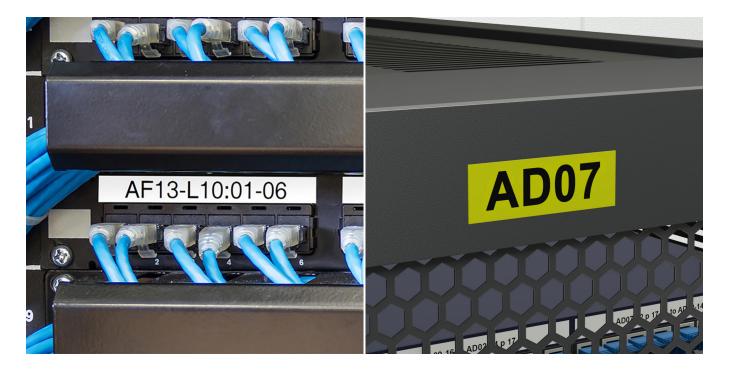

The special strong adhesive offers more sticking power to ensure your label stays attached on rough or uneven surfaces.

Equally handy in the home, office or workplace, this laminated black on white TZe-S251 labelling tape can be used to identify the contents of everything from file folders and shelves to USB flash drives, as well as cables and other equipment.