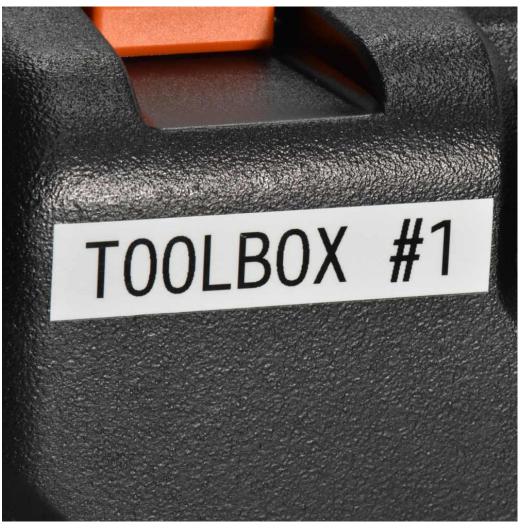

The special strong adhesive offers more sticking power to ensure your label stays attached on rough or uneven surfaces.

Equally handy in the home, office or workplace, this laminated black on white TZe-S251 labelling tape can be used to identify the contents of everything from file folders and shelves to USB flash drives, as well as cables and other equipment.