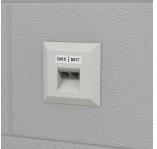

The special strong adhesive offers more sticking power to ensure your label stays attached on rough or uneven surfaces.

Equally handy in the home, office or workplace, this laminated black on white TZe-S251 labelling tape can be used to identify the contents of everything from file folders and shelves to USB flash drives, as well as cables and other equipment.