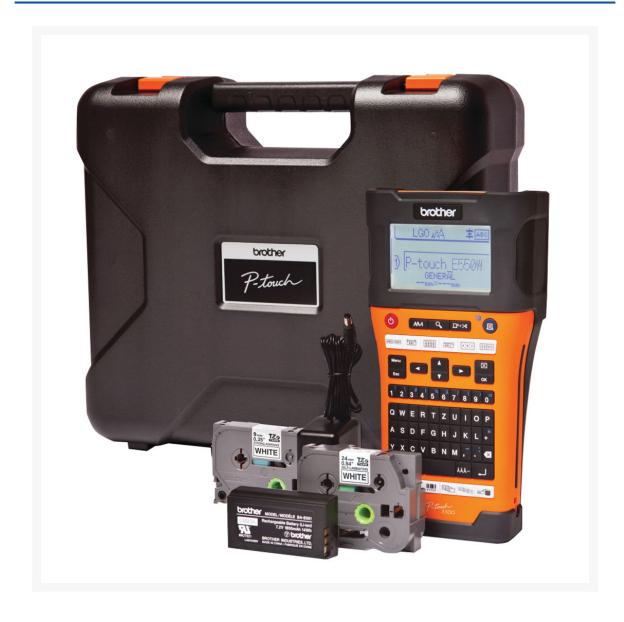

PC connectivity makes professional label design and database transfer easy

Advanced cutter for easy-to-peel labels

Includes 2 tape cassettes, AC adapter, lithium-ion battery, USB cable and carry case

Prints 3.5, 6, 9, 12, 18 and 24mm labels