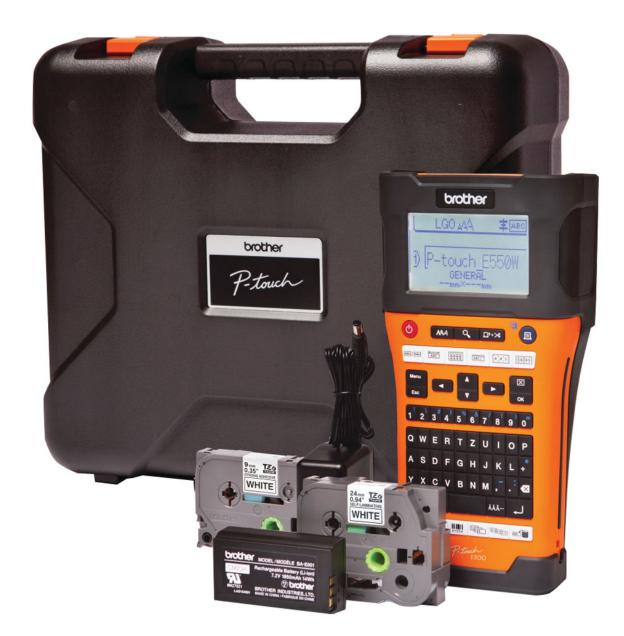

## **Product Images**

Product Code: C92-3588

PC connectivity makes professional label design and database transfer easy

Advanced cutter for easy-to-peel labels

Includes 2 tape cassettes, AC adapter, lithium-ion battery, USB cable and carry case

Prints 3.5, 6, 9, 12, 18 and 24mm labels