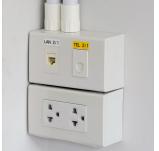

The special strong adhesive offers more sticking power to ensure your label stays attached on rough or uneven surfaces.

Equally handy in the home, office or workplace, this laminated black on Clear TZe-S151 labelling tape can be used to identify the contents of everything from file folders and shelves to USB flash drives, as well as cables and other equipment.