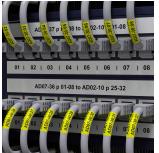

TZe tape cassettes are quick and easy to install, and come in various label widths, colours and materials - ensuring your P-touch machine meets all your labelling needs.