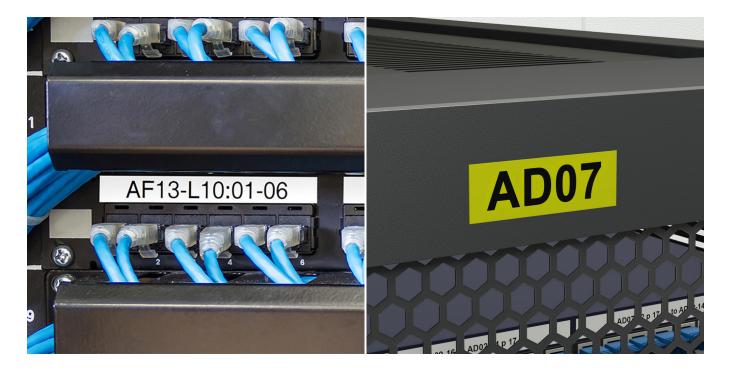

The special strong adhesive offers more sticking power to ensure your label stays attached on rough or uneven surfaces.

Equally handy in the home, office or workplace, this laminated black on Clear TZe-S151 labelling tape can be used to identify the contents of everything from file folders and shelves to USB flash drives, as well as cables and other equipment.