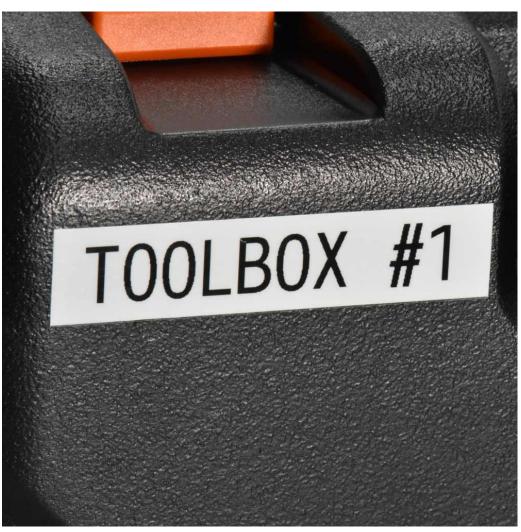

The special strong adhesive offers more sticking power to ensure your label stays attached on rough or uneven surfaces.

Equally handy in the home, office or workplace, this laminated black on Clear TZe-S151 labelling tape can be used to identify the contents of everything from file folders and shelves to USB flash drives, as well as cables and other equipment.