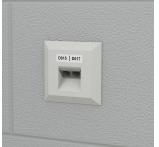

The special strong adhesive offers more sticking power to ensure your label stays attached on rough or uneven surfaces.

Equally handy in the home, office or workplace, this laminated black on Clear TZe-S151 labelling tape can be used to identify the contents of everything from file folders and shelves to USB flash drives, as well as cables and other equipment.