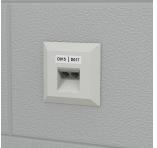

Equally handy in the home, office or workplace, this laminated black on yellow TZe-S631 labelling tape can be used to identify the contents of everything from file folders and shelves to USB flash drives, as well as cables and other equipment.