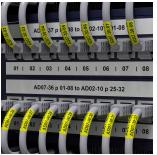

Equally handy in the home, office or workplace, this laminated black on yellow TZe-S631 labelling tape can be used to identify the contents of everything from file folders and shelves to USB flash drives, as well as cables and other equipment.