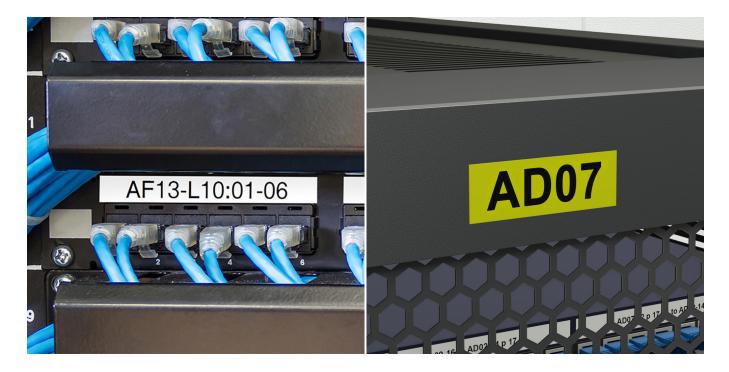

Equally handy in the home, office or workplace, this laminated black on yellow TZe-S631 labelling tape can be used to identify the contents of everything from file folders and shelves to USB flash drives, as well as cables and other equipment.