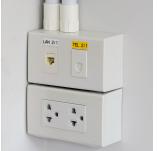

Equally handy in the home, office or workplace, this laminated black on yellow TZe-S631 labelling tape can be used to identify the contents of everything from file folders and shelves to USB flash drives, as well as cables and other equipment.