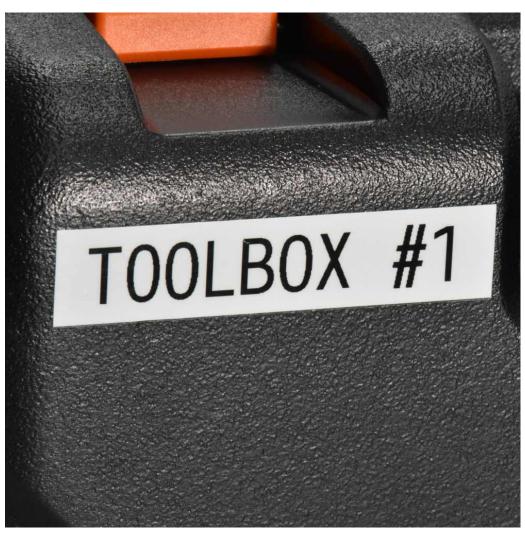

Equally handy in the home, office or workplace, this laminated black on yellow TZe-S631 labelling tape can be used to identify the contents of everything from file folders and shelves to USB flash drives, as well as cables and other equipment.