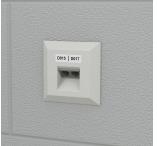

Equally handy in the home, office or workplace, this laminated black on white TZe-S231 labelling tape can be used to identify the contents of everything from file folders and shelves to USB flash drives, as well as cables and other equipment.