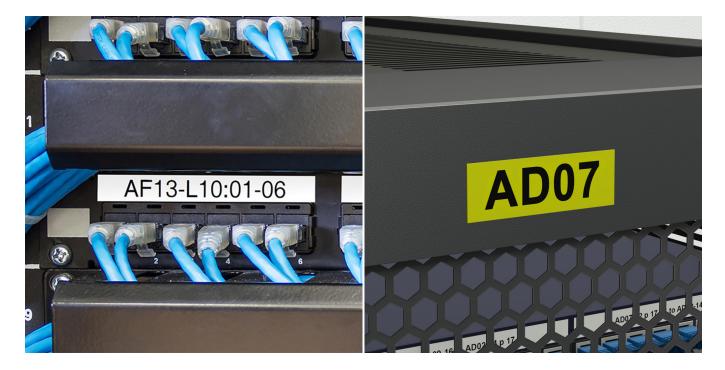

Equally handy in the home, office or workplace, this laminated black on white TZe-S231 labelling tape can be used to identify the contents of everything from file folders and shelves to USB flash drives, as well as cables and other equipment.