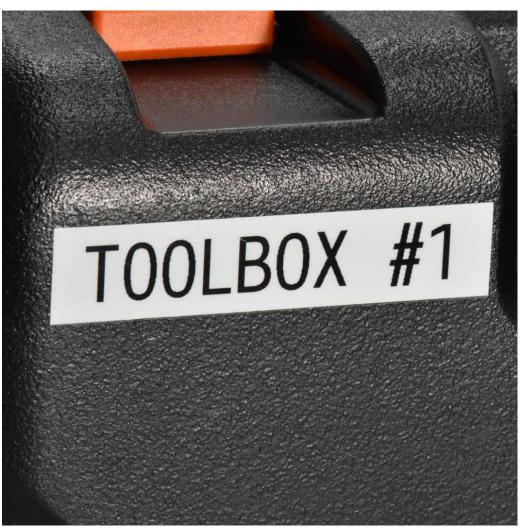

Equally handy in the home, office or workplace, this laminated black on white TZe-S231 labelling tape can be used to identify the contents of everything from file folders and shelves to USB flash drives, as well as cables and other equipment.