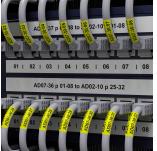

Equally handy in the home, office or workplace, this laminated black on white TZe-S231 labelling tape can be used to identify the contents of everything from file folders and shelves to USB flash drives, as well as cables and other equipment.