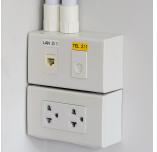

Equally handy in the home, office or workplace, this laminated black on white TZe-S231 labelling tape can be used to identify the contents of everything from file folders and shelves to USB flash drives, as well as cables and other equipment.