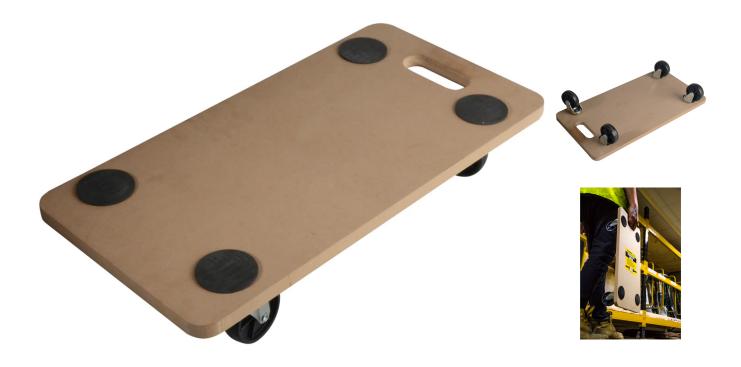

## **Rolling Transport Dolly**

Product Images Product Code: B99-3584

## **Short Description**

Transport dolly providing an easy and convenient way of transporting heavy and bulky items on site, in the office or at home.

It is lightweight and small with an integrated handle that allows it to be easily carried and stored away.

Loading capacity: 200kg

Size: 580 x 290 x 18mm