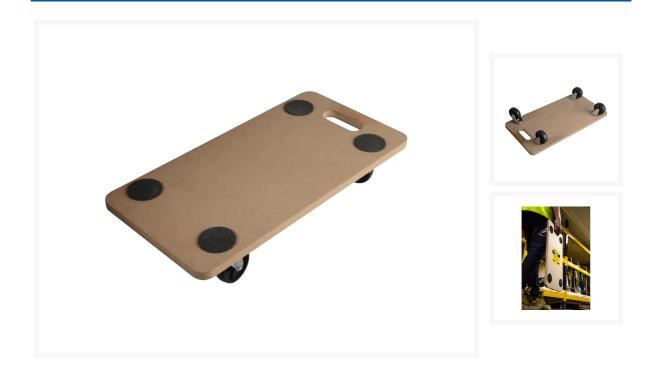

## **Product Images**

Product Code: B99-3584

## **Short Description**

Transport dolly providing an easy and convenient way of transporting heavy and bulky items on site, in the office or at home.

It is lightweight and small with an integrated handle that allows it to be easily carried and stored away.

## Description

Transport dolly providing an easy and convenient way of transporting heavy and bulky items on site, in the office or at home.

It is lightweight and small with an integrated handle that allows it to be easily carried and stored away.