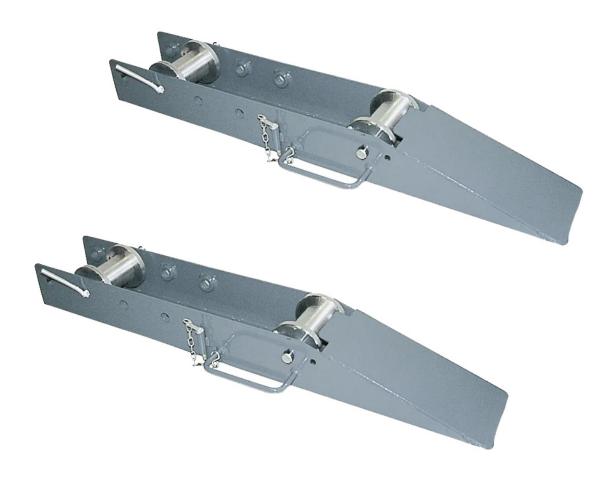

## **Short Description**

Extra heavy duty cable drum roller rail pair with aluminium rollers capable of accepting cable drums up to a weight of 1000kg with a diameter of 800mm to 1850mm.

The rollers are supplied in pairs with a link rod to connect them ensuring they remain parallel when in use.

## **Description**

Extra heavy duty cable drum roller rail pair with aluminium rollers capable of accepting cable drums up to a weight of 1000kg with a diameter of 800mm to 1850mm.

The rollers are supplied in pairs with a link rod to connect them ensuring they remain parallel when in use..