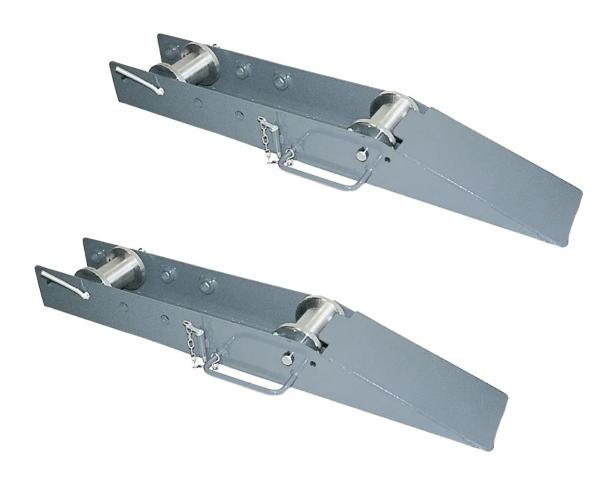

## Mills Heavy Duty Cable Drum Roller Rail (Pair)

Product Images Product Code: S03-3533

## **Short Description**

Heavy duty cable drum roller rail pair with aluminium rollers capable of accepting cable drums up to a weight of 1000kg with a diameter of 400mm to 1200mm.

The rollers are supplied in pairs with a link rod to connect them ensuring they remain parallel when in use.

## **Description**

Heavy duty cable drum roller rail pair with aluminium rollers capable of accepting cable drums up to a weight of 1000kg with a diameter of 400mm to 1200mm.

Weight: 18kg

The rollers are supplied in pairs with a link rod to connect them ensuring they remain parallel when in use.