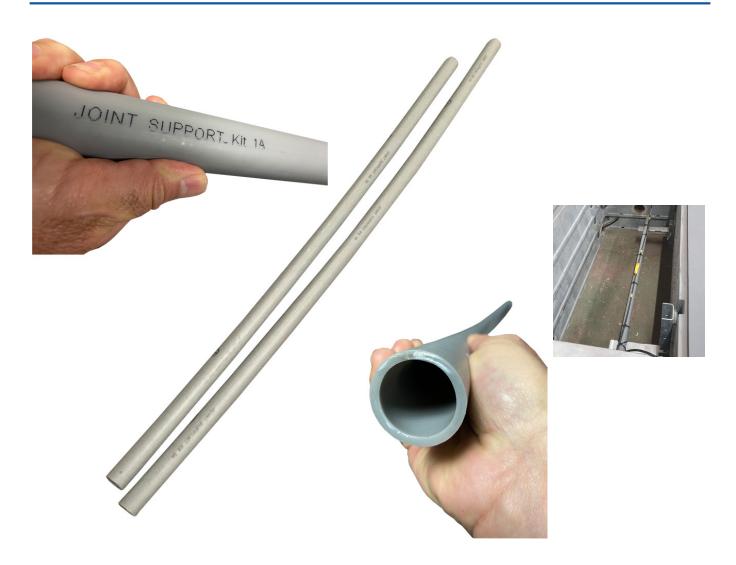

## **Joint Support Kit 1A**

UB8 2GU

**Product Code: S00-3512 Product Images** 

## **Short Description**

2 x 2.42m lengths of 33.55mm subduct to be used in access chambers to suspend closures and other equipment within the chamber.

Product Diameter: 33.55mm

Product Weight: 1.4g/m

Metal Free: Yes

## **Description**

 $2 \times 2.42 \text{m}$  lengths of 33.55mm subduct to be used in access chambers to suspend closures and other equipment within the chamber.

Product Diameter: 33.55mm

Product Weight: 1.4g/m