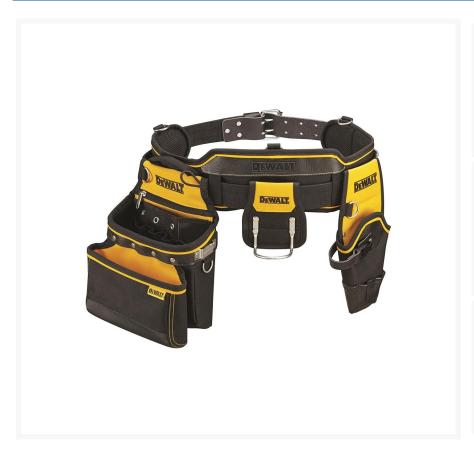

# **DeWalt Tool Belt Apron**

**Product Images** 

Product Code: B29-3494

## **Short Description**

The perfect combination of a multi purpose pouch, a drill holster and a hammer loop that can be fitted and customised for the users needs.

#### **Features**

- Suitable for left or right handed users
- Padded belt with breathable mesh for maximum comfort when holding heavy loads
- Heavy duty leather reinforced belt with 2-pin belt buckle ensuring the belt is secured whilst carrying heavy loads

- Fully adjustable
- Includes steel D-ring hangers for use with braces
- Integrated metal clip tape holder
- Multiple sized pockets & loops to maximise organisation of tools and small items
- Large closed zipped pocket suitable for essentials such as wallet, keys and smartphone
- 1200-denier strong durable polyester fabric
- Extra reinforcement with metal rivets and extra leather at friction points
- Rugged PVC base cover to protect against wear and tear