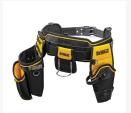

# **DeWalt Tool Belt Apron**

**Product Images** 

Product Code: B29-3494

## **Short Description**

The perfect combination of a multi purpose pouch, a drill holster and a hammer loop that can be fitted and customised for the users needs.

#### **Features**

- Suitable for left or right handed users
- Padded belt with breathable mesh for maximum comfort when holding heavy loads
- Heavy duty leather reinforced belt with 2-pin belt buckle ensuring the belt is secured whilst carrying heavy loads

- Fully adjustable
- Includes steel D-ring hangers for use with braces
- Integrated metal clip tape holder
- Multiple sized pockets & loops to maximise organisation of tools and small items
- Large closed zipped pocket suitable for essentials such as wallet, keys and smartphone
- 1200-denier strong durable polyester fabric
- Extra reinforcement with metal rivets and extra leather at friction points
- Rugged PVC base cover to protect against wear and tear