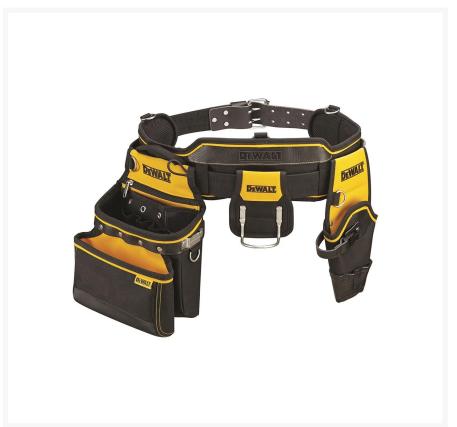

# **DeWalt Tool Belt Apron**

Product Images Product Code: B29-3494

## **Short Description**

The perfect combination of a multi purpose pouch, a drill holster and a hammer loop that can be fitted and customised for the users needs.

#### **Features**

- Suitable for left or right handed users
- Padded belt with breathable mesh for maximum comfort when holding heavy loads
- Heavy duty leather reinforced belt with 2-pin belt buckle ensuring the belt is secured whilst carrying heavy loads

- Fully adjustable
- Includes steel D-ring hangers for use with braces
- Integrated metal clip tape holder
- Multiple sized pockets & loops to maximise organisation of tools and small items
- Large closed zipped pocket suitable for essentials such as wallet, keys and smartphone
- 1200-denier strong durable polyester fabric
- Extra reinforcement with metal rivets and extra leather at friction points
- Rugged PVC base cover to protect against wear and tear