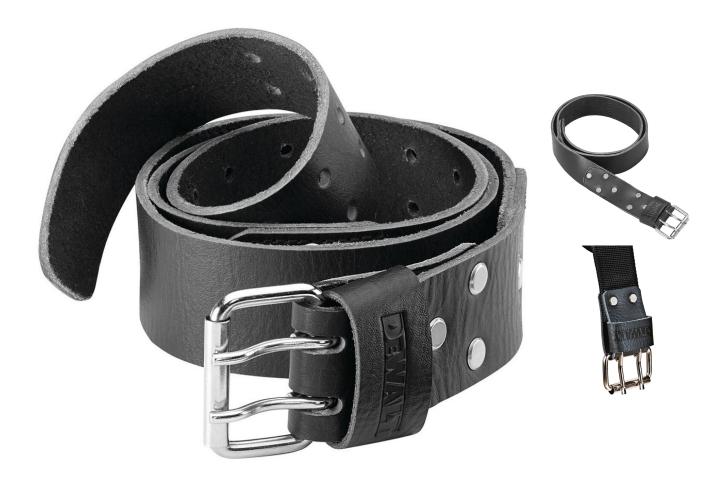

# **DeWalt Full Leather Belt**

Product Images Product Code: B29-3225

## **Short Description**

The DeWalt Full Leather Belt is manufactured from high quality heavy duty leather and is perforated to suit waist sizes from 29 to 46". With a width of 2" it is durable to enable the carrying of heavy loads.

### **Features**

- 2-pin buckle ensures the belt is tightly secured
- Perforated to suit most waist sizes
- Strong and durable design making it ideal for use on-site
- Attractive black finish

## **Description**

The DeWalt Full Leather Belt is manufactured from high quality heavy duty leather and is perforated to suit waist sizes from 29 to 46". With a width of 2" it is durable to enable the carrying of heavy loads.

#### **Features**

- 2-pin buckle ensures the belt is tightly secured
- Perforated to suit most waist sizes
- Strong and durable design making it ideal for use on-site
- Attractive black finish