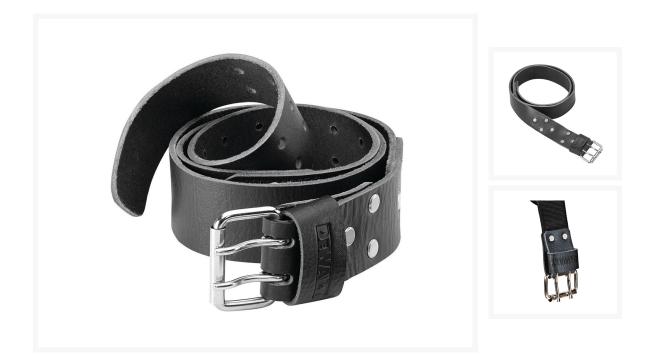

#### **Product Images**

Product Code: B29-3225

### **Short Description**

The DeWalt Full Leather Belt is manufactured from high quality heavy duty leather and is perforated to suit waist sizes from 29 to 46". With a width of 2" it is durable to enable the carrying of heavy loads.

## Description

The DeWalt Full Leather Belt is manufactured from high quality heavy duty leather and is perforated to suit waist sizes from 29 to 46". With a width of 2" it is durable to enable the carrying of heavy loads.