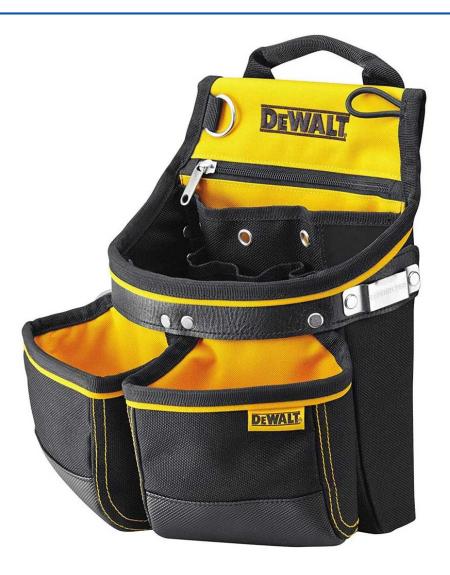

# DeWalt Heavy Duty Tool Belt Nail Pouch

Product Images Product Code: B29-3191

# **Short Description**

The DeWalt Heavy Duty Tool Belt Nail Pouch has multiple size pockets and loops which maximise the

organisation for your tools and smaller items. A large zipped pocket is suitable for personal essentials such as wallet, keys and mobile phone.

#### **Features**

- Metal hammer loop easy access to hammer at job site
- Double-reinforced front pockets provides extra capacity and easy access
- Special pocket and safety loop for jab saw for maximum protection
- Integrated metal clip tape holder
- External screwdriver's leather holder
- Extra reinforcement with metal rivets and extra leather on friction points

## **Description**

The DeWalt Heavy Duty Tool Belt Nail Pouch has multiple size pockets and loops which maximise the organisation for your tools and smaller items. A large zipped pocket is suitable for personal essentials such as wallet, keys and mobile phone.