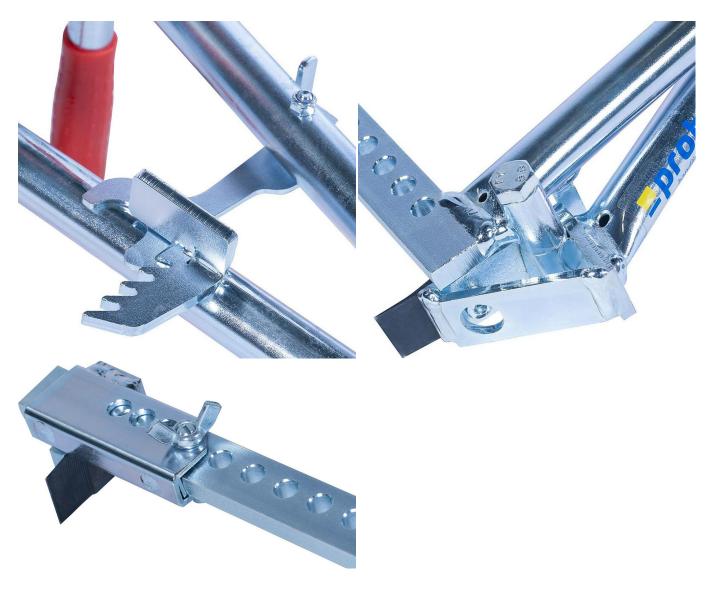

#### Features

- Locking Device. The operator does not need to continually squeeze the PZ-handles together!
- Fully Aadjustable without additional tools.
- Supplied complete with easily exchangeable high-quality-special double spring-steel blades
- Galvanised finish