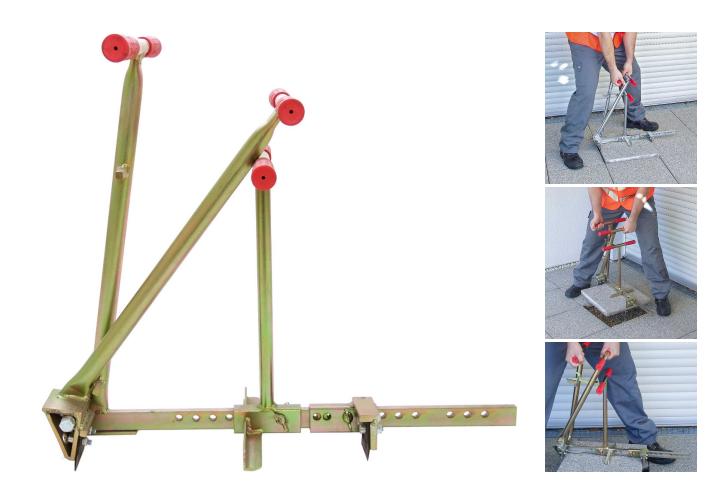

# **Probst Paving Slab Extractor**

## **Short Description**

For the extraction of single slabs and designed with a robust construction enabling the blades to be hammered into the joints.

#### Features

- Locking Device. The operator does not need to continually squeeze the PZ-handles together!
- Fully Aadjustable without additional tools.
- Supplied complete with easily exchangeable high-quality-special double spring-steel blades
- Galvanised finish

#### **Specifications**

Dead Weight: 6kg (15 lbs) 6 (15) 200

Gripping Range: 200-610mm (7¾" – 24")

## Description

For the extraction of single slabs and designed with a robust construction enabling the blades to be hammered into the joints.

#### Specifications

Dead Weight: 6kg (15 lbs) 6 (15) 200

Gripping Range: 200-610mm (7<sup>3</sup>/<sub>4</sub>" - 24")

Working Load Limit/WLL: 70kg (155 lbs)