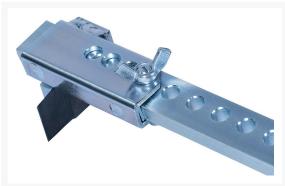

#### **Features**

- Locking Device. The operator does not need to continually squeeze the PZ-handles together!
- Fully Aadjustable without additional tools.
- Supplied complete with easily exchangeable high-quality-special double spring-steel blades
- Galvanised finish