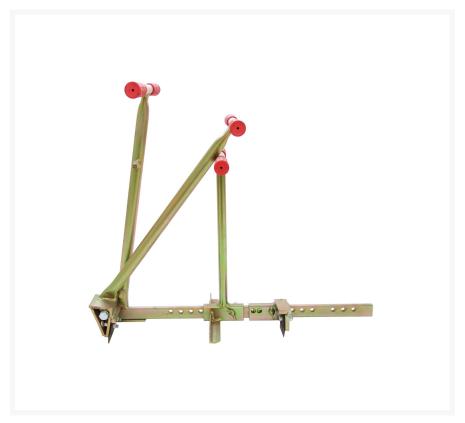

# **Probst Paving Slab Extractor**

Product Images Product Code: S83-4017

## **Short Description**

For the extraction of single slabs and designed with a robust construction enabling the blades to be hammered into the joints.

#### **Features**

- Locking Device. The operator does not need to continually squeeze the PZ-handles together!
- Fully Aadjustable without additional tools.
- Supplied complete with easily exchangeable high-quality-special double spring-steel blades
- Galvanised finish

#### **Specifications**

Dead Weight: 6kg (15 lbs) 6 (15) 200

Gripping Range: 200-610mm (7¾" – 24")

Working Load Limit/WLL: 70kg (155 lbs)