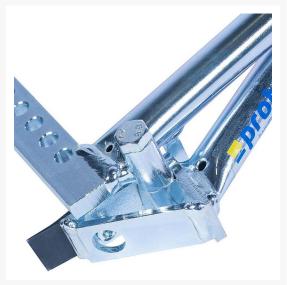

#### **Features**

- Locking Device. The operator does not need to continually squeeze the PZ-handles together!
- Fully Aadjustable without additional tools.
- Supplied complete with easily exchangeable high-quality-special double spring-steel blades
- Galvanised finish