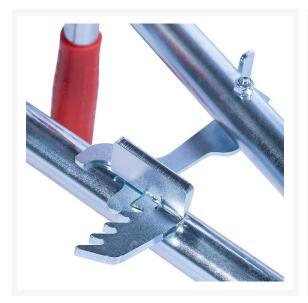

#### **Features**

- Locking Device. The operator does not need to continually squeeze the PZ-handles together!
- Fully Aadjustable without additional tools.
- Supplied complete with easily exchangeable high-quality-special double spring-steel blades
- Galvanised finish