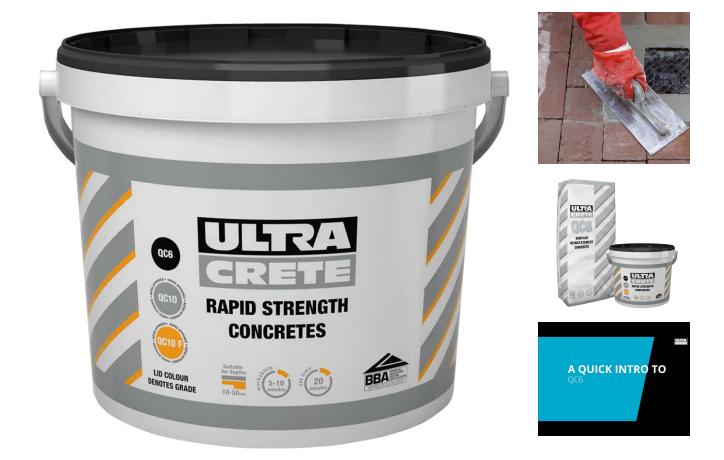

# Ultracrete QC6 Surface Reinstatement Concrete Pre-mix -40x 25kg Buckets

**Product Images** 

Product Code: S00-3540

## **Short Description**

Instarmac Ultracrete QC6 Surface Reinstatement Concrete is approved by the major telecoms operators. This non-shrinkage concrete is designed for the repair of concrete surfaces around access covers, street furniture and general repairs of roads and pedestrian pathways, concrete walkways, sidewalks etc.

## Description

Instarmac Ultracrete QC6 Surface Reinstatement Concrete is approved by the major telecoms operators. This non-shrinkage concrete is designed for the repair of concrete surfaces around access covers, street furniture and general repairs of roads and pedestrian pathways, concrete walkways, sidewalks etc.

### Specifications

Colour Grey

Depth (Min / Maxi) 12 - 100 mm

Workability: 5-10 minutes

Open to traffic: 4 hours

Operating temperature (° C) 5

Compression (N / mm<sup>2</sup>) 57 after 28 days

Supplied in a pallet of 40 x 25kg tubs.

#### Colour Grey

- Depth (Min / Maxi) 12 100 mm
- Workability: 5-10 minutes
- Open to traffic: 4 hours
- Operating temperature (° C) 5
- Compression (N / mm<sup>2</sup>) 57 after 28 days
- Supplied in a pallet of 40 x 25kg tubs.