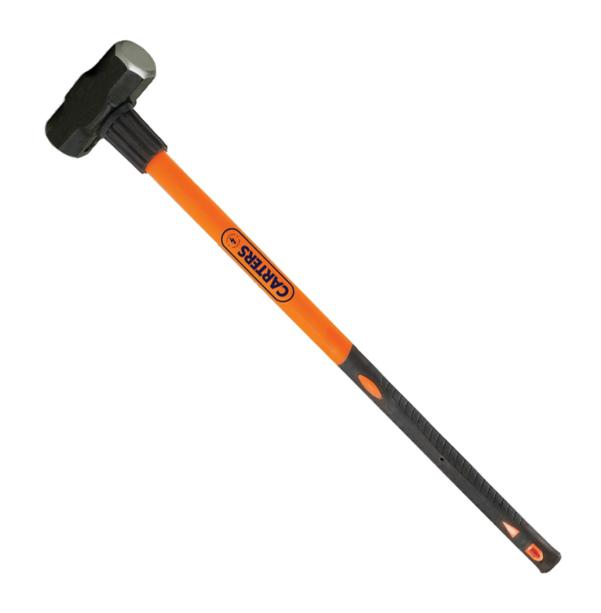

## **Sledge Hammer Shocksafe 14lb** 14DFFGINS

**Product Images Product Code: J75-2773** 

## **Short Description**

14lb / 6.35kg Double faced sledge hammer complete with 36" fibreglass shaft and manufactured to the exacting specifications of BS8020:2012, for live working.

Testing: BS8020:2011 is an exacting specification that demands full adherence to detailed manufacturing and testing procedures for safe working practices to be maintained by the user when working on or in close proximity to live conductor cables. Every single tool is flash detected to 10,000 Volts before the issue of a certificate, unique to each implement.

## **Description**

14lb / 6.35kg Double faced sledge hammer complete with 36" fibreglass shaft and manufactured to the exacting specifications of BS8020:2012, for live working.

Testing: BS8020:2011 is an exacting specification that demands full adherence to detailed manufacturing and testing procedures for safe working practices to be maintained by the user when working on or in close proximity to live conductor cables. Every single tool is flash detected to 10,000 Volts before the issue of a certificate, unique to each implement.