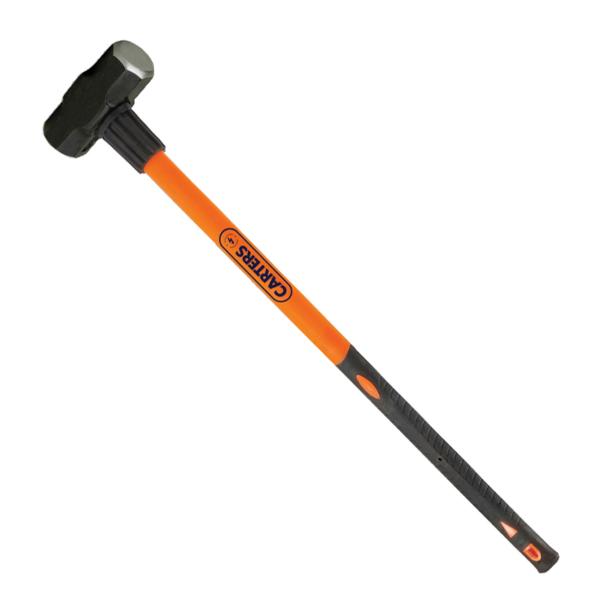

## **Sledge Hammer Shocksafe 10lb 10DFFGINS**

Product Images Product Code: J75-2772

## **Short Description**

10lb / 4.5kg Double faced sledge hammer complete with 36" fibreglass shaft and manufactured to the exacting specifications of BS8020:2012, for live working.

Testing: BS8020:2011 is an exacting specification that demands full adherence to detailed manufacturing and testing procedures for safe working practices to be maintained by the user when working on or in close proximity to live conductor cables. Every single tool is flash detected to 10,000 Volts before the issue of a certificate, unique to each implement.

## **Description**

10lb / 4.5kg Double faced sledge hammer complete with 36" fibreglass shaft and manufactured to the exacting specifications of BS8020:2012, for live working.

Testing: BS8020:2011 is an exacting specification that demands full adherence to detailed manufacturing and testing procedures for safe working practices to be maintained by the user when working on or in close proximity to live conductor cables. Every single tool is flash detected to 10,000 Volts before the issue of a certificate, unique to each implement.