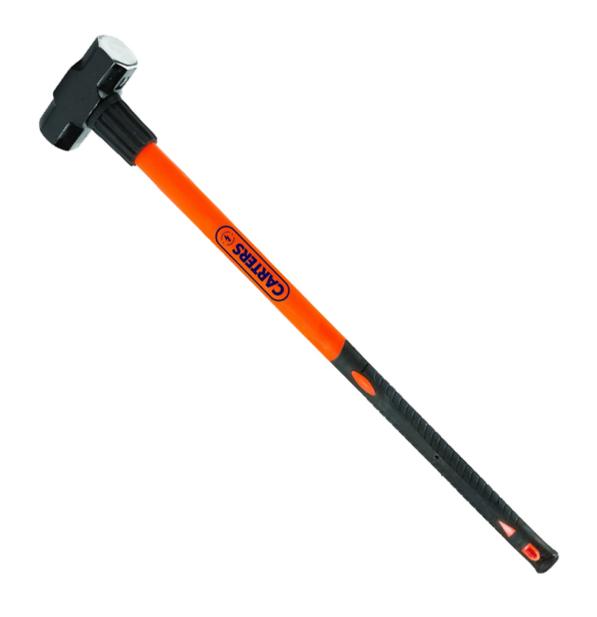

## Sledge Hammer Shocksafe 7lb 07DFFGINS

Product Images Product Code: J75-2771

## **Short Description**

7lb / 3.18kg Double faced sledge hammer complete with 36" fibreglass shaft and manufactured to the exacting specifications of BS8020:2012, for live working.

Testing: BS8020:2011 is an exacting specification that demands full adherence to detailed manufacturing and testing procedures for safe working practices to be maintained by the user when working on or in close proximity to live conductor cables. Every single tool is flash detected to 10,000 Volts before the issue of a certificate, unique to each implement.

## **Description**

7lb / 3.18kg Double faced sledge hammer complete with 36" fibreglass shaft and manufactured to the exacting specifications of BS8020:2012, for live working.

Testing: BS8020:2011 is an exacting specification that demands full adherence to detailed manufacturing and testing procedures for safe working practices to be maintained by the user when working on or in close proximity to live conductor cables. Every single tool is flash detected to 10,000 Volts before the issue of a certificate, unique to each implement.