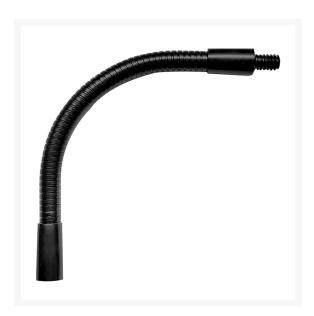

#### **Kit Includes:**

- Cell Phone Wrist Band, 11"
- Padded EVA case, Ferret Plus camera, flexible gooseneck, short rod, strong hook and magnet, right angle adaptor, thread adaptors, USB-C charge cable, spare O-rings & instruction manual.

#### Kit Includes:

- Cell Phone Wrist Band, 11"
- Padded EVA case, Ferret Plus camera, flexible gooseneck, short rod, strong hook and magnet, right angle adaptor, thread adaptors, USB-C charge cable, spare O-rings & instruction manual.