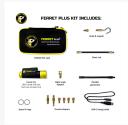

#### **Kit Includes:**

- Cell Phone Wrist Band, 11"
- Padded EVA case, Ferret Plus camera, flexible gooseneck, short rod, strong hook and magnet, right angle adaptor, thread adaptors, USB-C charge cable, spare O-rings & instruction manual.

#### Kit Includes:

- Cell Phone Wrist Band, 11"
- Padded EVA case, Ferret Plus camera, flexible gooseneck, short rod, strong hook and magnet, right angle adaptor, thread adaptors, USB-C charge cable, spare O-rings & instruction manual.