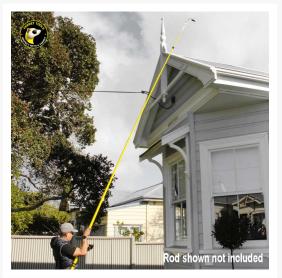

#### **Recommended For:**

- Visual inspections
- Cable installations
- Detecting live cables from a greater reach
- Inspect for maintenance and repair work on the job or at home
- Recording photos and videos directly to your phone's photo gallery
- Recording video even when out of WiFi range including inside metal ducts, underground or underwater