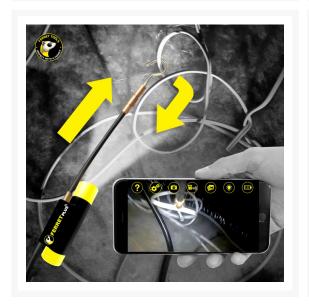

# CF-300 Ferret Plus Wireless Inspection Camera & Cable Pulling Tool

Product Images Product Code: S00-3168

## **Short Description**

The Ferret Plus, designed and engineered by Ferret Tools, features the world's first-ever non-contact voltage detector to help identify live cables from a greater reach than ever before. Based on the **award-winning** electronic design of the original Ferret, the Ferret Plus is perfect for someone who loves having the latest technology with all the bells & whistles. The new premium Ferret Plus is:

- The perfect solution for any electrician
- Engineered with new technology to bring you an App controlled variable focus lens, super-fast charge, Ferret always up viewing mode, and a right angle adaptor
- Comes with built-in (on board) memory providing the ability to record video even when out of WiFi range including inside metal ducts, underground or underwater
- It also comes with a built-in non-contact voltage detector to help detect live cables from a greater reach than ever before (for 150 Voltage or higher)
- Perfect for pulling in cabling inside enclosed spaces
- The most reliable and durable tools with the latest smart technology to help work faster, easier, and safer

#### **Key Features:**

- **NEW Ferret always up viewing mode** In the Ferret App setting screen select to have the image view either normal mode or always up mode
- **NEW App controlled variable focus** Focus down as close as 2.5" (6cm) to see fine detail. Focus out to infinity for extra clarity
- NEW Super fast charge Charge Ferret from flat to 95% charged in only 1 hour
- NEW Built-in (on board) memory 8GB memory on-board, to provide many hours

- of recording even when out of WiFi range
- **NEW Non-contact voltage detector** The world's first non-contact voltage detector that's not limited by the reach of your arm (for 150 Voltage or higher)
- Built-in WiFi hotspot, wireless & rechargeable Provides a high-resolution live stream with a wireless range of up to 50′ (15m)
- Inbuilt rechargeable battery
- IP67 dustproof & waterproof
- Free & easy to use App Easy to use, intuitive Free Ferret App allows control over the camera
- 720p HD streaming Crisp clear images with 720p high resolution provides real-time photos & video directly to a smart device
- Adjustable bright white LEDs Easily glides into confined dark crawl spaces. Bright white LEDs help investigate, locate, diagnose & fix problems
- Digital zoom function View objects closer with the Ferret App digital zoom