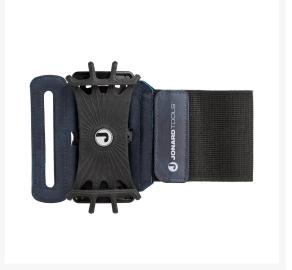

#### **Kit Includes:**

- Cell Phone Wrist Band, 11"
- Padded EVA case, Ferret Plus camera, flexible gooseneck, short rod, strong hook and magnet, right angle adaptor, thread adaptors, USB-C charge cable, spare O-rings & instruction manual.

#### Kit Includes:

- Cell Phone Wrist Band, 11"
- Padded EVA case, Ferret Plus camera, flexible gooseneck, short rod, strong hook and magnet, right angle adaptor, thread adaptors, USB-C charge cable, spare O-rings & instruction manual.