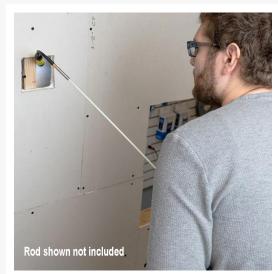

#### **Recommended For:**

- Visual inspections
- Cable installations
- Detecting live cables from a greater reach
- Inspect for maintenance and repair work on the job or at home
- Recording photos and videos directly to your phone's photo gallery
- Recording video even when out of WiFi range including inside metal ducts, underground or underwater