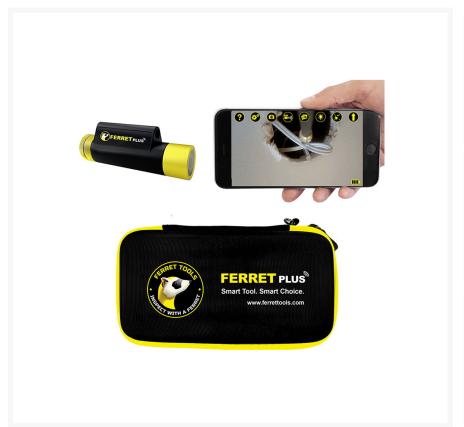

# CF-300 Ferret Plus Wireless Inspection Camera & Cable Pulling Tool

Product Images Product Code: S00-3168

#### **Kit Includes:**

- Cell Phone Wrist Band, 11"
- Padded EVA case, Ferret Plus camera, flexible gooseneck, short rod, strong hook and magnet, right angle adaptor, thread adaptors, USB-C charge cable, spare O-rings & instruction manual.

#### Kit Includes:

- Cell Phone Wrist Band, 11"
- Padded EVA case, Ferret Plus camera, flexible gooseneck, short rod, strong hook and magnet, right angle adaptor, thread adaptors, USB-C charge cable, spare O-rings & instruction manual.