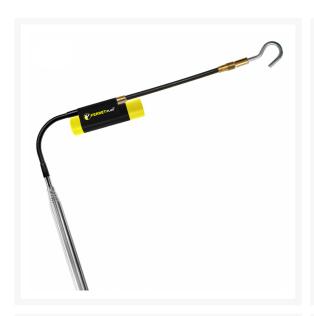

# CF-300 Ferret Plus Wireless Inspection Camera & Cable Pulling Tool

Product Images Product Code: S00-3168

#### **Kit Includes:**

- Cell Phone Wrist Band, 11"
- Padded EVA case, Ferret Plus camera, flexible gooseneck, short rod, strong hook and magnet, right angle adaptor, thread adaptors, USB-C charge cable, spare O-rings & instruction manual.

#### Kit Includes:

- Cell Phone Wrist Band, 11"
- Padded EVA case, Ferret Plus camera, flexible gooseneck, short rod, strong hook and magnet, right angle adaptor, thread adaptors, USB-C charge cable, spare O-rings & instruction manual.