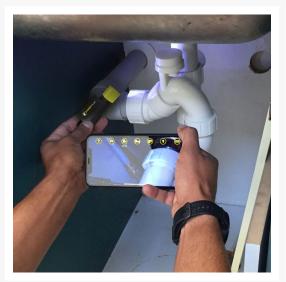

#### **Recommended For:**

- Visual inspections
- Cable installations
- Detecting live cables from a greater reach
- Inspect for maintenance and repair work on the job or at home
- Recording photos and videos directly to your phone's photo gallery
- Recording video even when out of WiFi range including inside metal ducts, underground or underwater