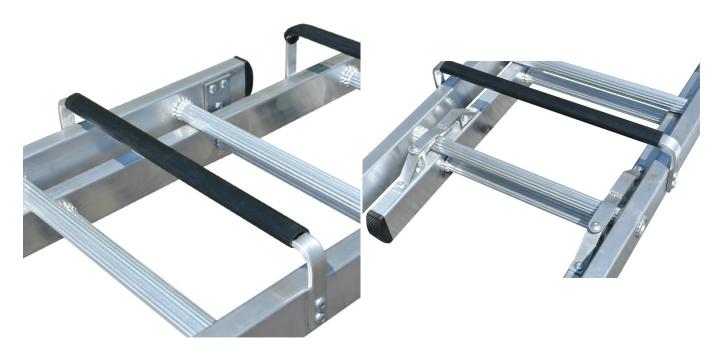

- Heavy duty ridge hook for stability when placed on the roof
- Industrial non-slip rungs and box section stiles
- Rubber bearer bars to help distribute weight evenly and help prevent damage to the roo
- Double section fitted with locking safety catch

• Heavy duty ridge hook for stability when placed on the roof

- Industrial non-slip rungs and box section stiles
- Rubber bearer bars to help distribute weight evenly and help prevent damage to the roo
- Double section fitted with locking safety catch