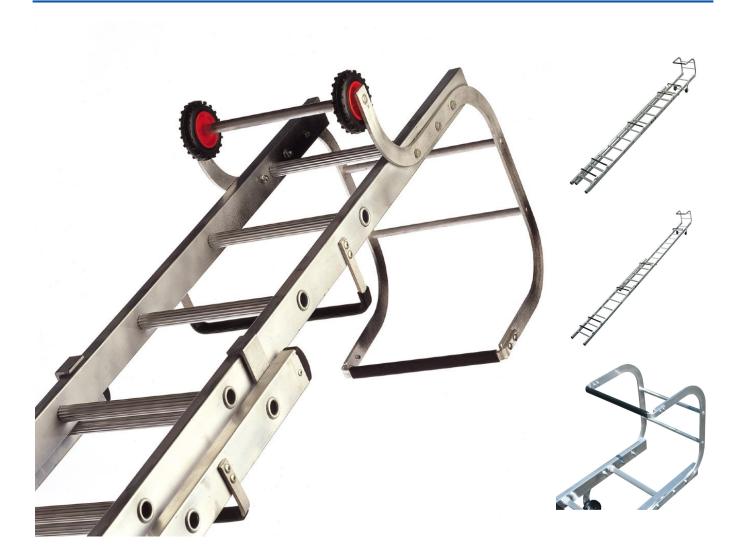

## Lyte TRL235 2 Section Roof Ladder 5.64m

Product Images Product Code: S00-2612

## **Short Description**

Superior quality trade roof ladder manufactured in the UK from high grade aluminium to ensure strength and stability.

Adopted by many blue chip companies throughout the UK and beyond.

- Heavy duty ridge hook for stability when placed on the roof
- Industrial non-slip rungs and box section stiles
- Rubber bearer bars to help distribute weight evenly and help prevent damage to the roo
- Double section fitted with locking safety catch

Closed Length: 3.4 metres

Overall Length: 5.64 metres

Rungs: 13 + 11

Weight: 16kg